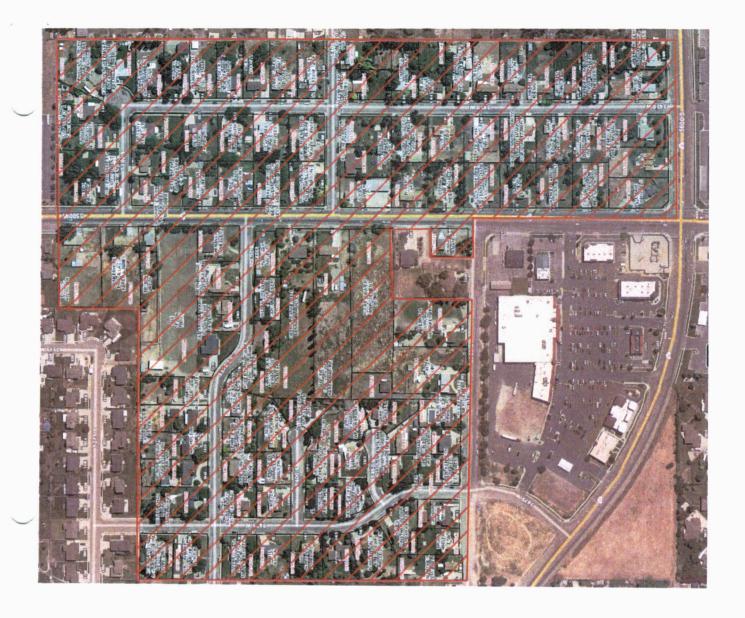

CONTAINS TAX PARCELS; 09-071-0003, 09-071-0006, 09-071-0026, 09-071-0049, 09-071-0067, 09-071-0079, 09-071-0121, 09-198-0001, 09-198-0002, 09-198-0003, 09-198-0004, 09-198-0005, 09-198-0006, 09-198-0007, 09-198-0008, 09-198-0009, 09-198-0010, 09-198-0011, 09-198-0012, 09-198-0013, 09-199-0001, 09-199-0002, 09-199-0003, 09-199-0004, 09-199-0005, 09-199-0006, 09-199-0008, 09-199-0009, 09-199-0010, 09-200-0001, 09-200-0002, 09-200-0003, 09-200-0004, 09-200-0005, 09-201-0006, 09-201-0007, 09-201-0007, 09-201-0001, 09-201-0002, 09-201-0003, 09-201-0004, 09-201-0005, 09-201-0006, 09-201-0007, 09-202-0001, 09-202-0002, 09-202-0004, 09-202-0005, 09-202-0005, 09-202-0006, 09-447-0001, 09-447-0002, AND 09-447-0003, AND 28.16 ACRES MORE OR LESS.