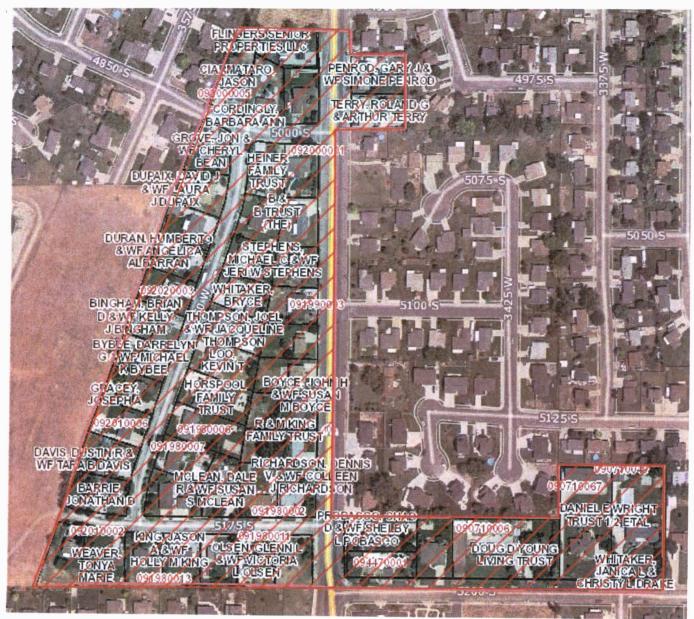

## ANNEXATION OF AREA 3 LEGAL DESCRIPTION

A PART OF NORTHEAST QUARTER OF SECTION 16, AND THE NORTHWEST QUARTER OF SECTION 15, TOWNSHIP 5 NORTH, RANGE 2 WEST, SALT LAKE BASE AND MERIDIAN U.U.S. SURVEY:

BEGINNING AT THE SOUTHEAST CORNER OF THE SAID NORTHEAST QUARTER OF SECTION 16. SAID POINT ALSO BEING ON THE EXISTING ROY CITY CORPORATE LIMITS LINE AND THE SOUTHEAST CORNER OF COUNTRY MEADOWS SUBDIVISION AS RECORDED IN BOOK 21 AT PAGE 002; RUNNING THENCE THE FOLLOWING FOUR (4) COURSES AND DISTANCES ALONG SAID COUNTRY MEADOWS SUBDVISION AND THE EXISTING ROY CITY CORPORATE LIMITS LINE AS RECORDED IN BOOK 58 AT PAGE 13 AND AS RECORDED IN BOOK 49 AT PAGE 007; (1) NORTH 89°49'06" WEST 858.36 FEET; (2) NORTH 19°00'08" EAST 1269.03 FEET; (3) NORTH 23°49'43" EAST 429.99 FEET: (4) SOUTH 89°38'46" EAST 281.66 FEET TO THE WEST LINE OF SPRINGBROOK SUBDIVISION NO. 2 AS RECORDED IN BOOK 29 AT PAGE 088; THENCE THE FOLLOWING THREE (3) COURSES AND DISTANCES ALONG SAID SPRINGBROOK SUBDIVISION NO 2 AND THE EXISTING ROY CITY CORPORATE LIMITS LINE AS RECORDED IN BOOK 27 AT PAGE 51; (1) SOUTH 00°18'08" WEST 68.67 FEET ALONG SAID WEST LINE TO THE SOUTHWEST CORNER OF SAID SUBDIVISION; (2) NORTH 89°58'53" EAST 206.89 FEET; (3) SOUTH 00°18'08" WEST 207.32 FEET TO THE EXISTING ROY CITY CORPORATE LIMITS LINE AS RECORDED IN BOOK 39 AT PAGE 065: THENCE NORTH 89°41'52" WEST 208.71 FEET ALONG THE NORTH LINE OF SAID CORPORATE LIMITS LINE TO THE WEST LINE OF SAID NORTHWEST QUARTER OF SECTION 15; THENCE SOUTH 00°18'08" WEST 1109.39 FEET ALONG SAID WEST LINE AND THE EXISTING ROY CITY CORPORATE LIMITS LINE OF THE WEST LINE OF SAID BOOK 39 AT PAGE 065 AND THOSE RECORDED IN BOOK 67 AT PAGE 068; THENCE THE FOLOWING TWO (2) COURSES AND DISTANCES ALONG THE EXISTING ROY CITY CORPORATE LIMITS LINE AS SAID IN BOOK 67 AT PAGE 068; (1) SOUTH 89°37'43" EAST 665.16 FEET; (2) NORTH 00°22'19" EAST 148.79 FEET TO THE SOUTH LINE OF THE EXISTING ROY CITY CORPORATE LIMITS LINE AS RECORDED IN BOOK 31 AT PAGE 031: THENCE SOUTH 89°26'52" EAST 305.97 FEET ALONG SAID SOUTH LINE TO THE WEST LINE OF THE EXISTING ROY CITY CORPORATE LIMITS LINE AS RECORDED IN BOOK 56 AT PAGE 20: THENCE SOUTH 00°22'19" WEST 357.83 FEET TO THE SOUTH LINE OF SAID NORTHWEST QUARTER OF SECTION 15, WHICH IS ALSO ON THE NORTH LINE OF THE EXISTING ROY CITY CORPORATE LIMITS LINE AS RECORDED IN BOOK 34 AT PAGE 027; THENCE NORTH 89°37'41" WEST 970.87 FEET ALONG SAID NORTH LINE AND ALSO THE NORTH LINE OF THE EXISTING ROY CITY CORPORATE LIMITS LINE AS RECORDED IN BOOK 69 AT PAGE 008 TO THE POINT OF BEGINING.

CONTAINS TAX PARCELS; 09-071-0003, 09-071-0006, 09-071-0026, 09-071-0049, 09-071-0067, 09-071-0079, 09-071-0121, 09-198-0001, 09-198-0002, 09-198-0003, 09-198-0004, 09-198-0005, 09-198-0006, 09-198-0007, 09-198-0008, 09-198-0009, 09-198-0010, 09-198-0011, 09-198-0012, 09-198-0013, 09-199-0001, 09-199-0002, 09-199-0003, 09-199-0004, 09-199-0005, 09-199-0006, 09-199-0008, 09-199-0009, 09-199-0010, 09-200-0001, 09-200-0002, 09-200-0003, 09-200-0004, 09-200-0005, 09-201-0006, 09-201-0007, 09-201-0007, 09-201-0001, 09-201-0002, 09-201-0003, 09-201-0004, 09-201-0005, 09-201-0006, 09-201-0007, 09-202-0001, 09-202-0002, 09-202-0004, 09-202-0005, 09-202-0005, 09-202-0006, 09-447-0001, 09-447-0002, AND 09-447-0003, AND 28.16 ACRES MORE OR LESS.