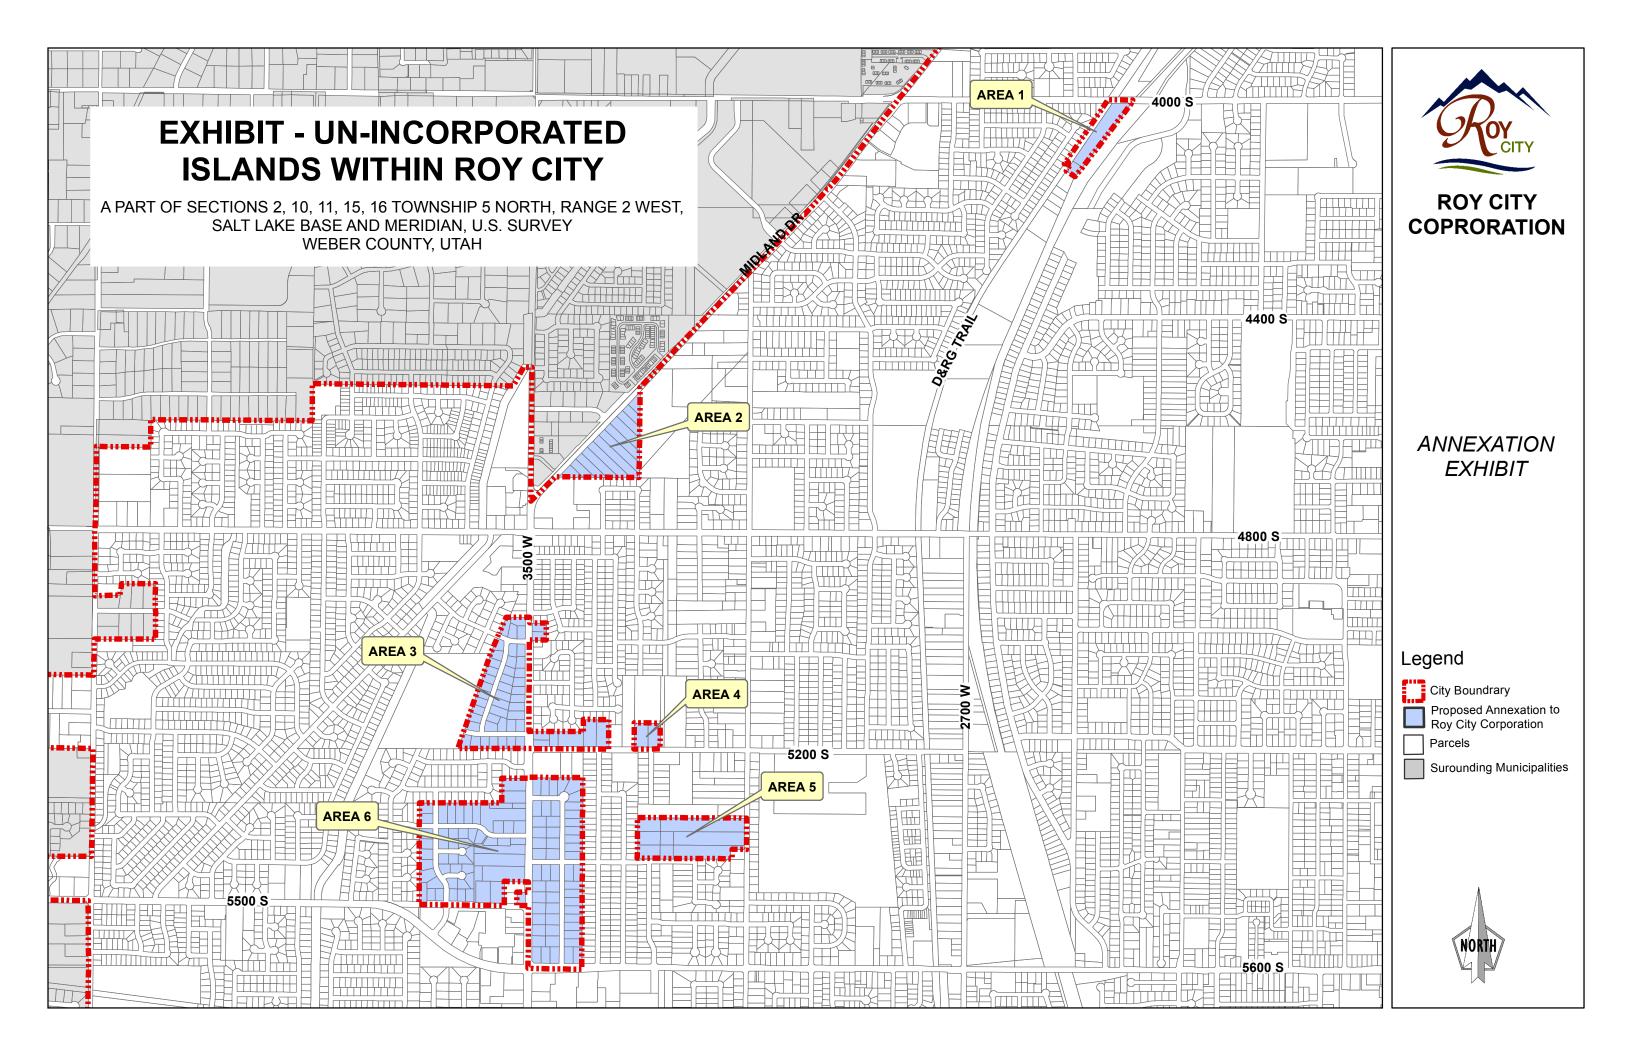

## ANNEXATION OF AREA 1 LEGAL DESCRIPTION

A PART OF THE NORTHWEST QUARTER OF SECTION 11, TOWNSHIP 5 NORTH, RANGE 2 WEST, SALT LAKE BASE AND MERIDIAN U.S. SURVEY:

BEGINNING AT A POINT ON THE NORTH LINE OF SAID NORTHWEST QUARTER OF SECTION 11. WHICH POINT IS NORTH 89°53'27" WEST 895.62 FEET ALONG SAID NORTH LINE FROM THE NORTHEAST CORNER OF SAID NORTHWEST QUARTER OF SECTION 11, SAID POINT ALSO BEING ON SOUTHEASTERLY LINE OF THE EXISTING ROY CITY CORPORATE LIMITS LINE AS RECORDED IN BOOK 38 AT PAGE 028; RUNNING THENCE SOUTH 89°53'27" EAST 155.04 FEET ALONG SAID NORTH LINE TO THE WESTERLY LINE OF A RAILROAD RIGHT-OF-WAY: THENCE THE FOLLOWING FOUR (4) COURSES AND DISTANCES ALONG SAID WESTERLY LINE: (1) SOUTH 31°33'31" WEST 571.89 FEET: (2) SOUTH 37°20'04" WEST 160.74 FEET: (3) SOUTH 34°34'32" WEST 254.56 FEET; (4) SOUTH 26°03'09" WEST 145.14 FEET TO THE EXISTING ROY CITY CORPORATE LIMITS LINE AS RECORDED IN BOOK 25 AT PAGE 051; THENCE THE FOLLOWING THREE (3) COURSES AND DISTANCES ALONG SAID EXISTING ROY CITY CORPORATE LIMITS LINE; (1) NORTH 56°28'00" WEST 183.37 FEET; (2) NORTH 33°32'00" EAST 102.38 FEET; (3) NORTH 89°53'27" WEST 79.83 FEET TO THE SOUTHEAST CORNER OF THE EXISTING ROY CITY CORPORATE LIMITS LINE AS RECORDED IN BOOK 50 AT PAGE 005: THENCE NORTH 34°20'58" EAST 701.99 FEET ALONG THE SOUTHEAST LINE OF SAID ROY CITY CORPORATE LIMITS LINE TO THE SOUTH CORNER OF THE EXISTING ROY CITY CORPORATE LIMITS LINE AS RECORDED IN BOOK 58 AT PAGE 053; THENCE NORTH 35°07'32" EAST 191.07 FEET ALONG THE - SOUTHEAST LINE OF SAID ROY CITY CORPORATE LIMITS LINE TO THE SAID EXISTING ROY CITY CORPORATE LIMITS LINE AS RECORDED IN BOOK 38 AT PAGE 028; THENCE THE FOLLOWING TWO (2) COURSES AND DISTANCES ALONG SAID CORPORATE LIMITS LINE: (1) SOUTH 89°53'27" EAST 97.53 FEET; (2) NORTH 34°21 '30" EAST 39.92 FEET TO THE POINT OF BEGINNING.

CONTAINS ALL OF TAX PARCELS; 08-052-0016, 08-052-0023, AND 08-052-0068 AND 5.42 ACRES MORE OR LESS.

## ANNEXATION OF AREA 2 LEGAL DESCRIPTION

A PART OF SOUTHWEST QUARTER OF SECTION 10, TOWNSHIP 5 NORTH, RANGE 2 WEST, SALT LAKE BASE AND MERIDIAN U.S. SURVEY

BEGINNING AT A POINT ON THE CENTERLINE OF MIDLAND DRIVE WHICH POINT IS NORTH 00°42'44" EAST 421.38 FEET ALONG THE WEST LINE OF SAID SOUTHWEST QUARTER OF SECTION 10, AND SOUTH 89°17'16" EAST 35.00 FEET FROM THE SOUTHWEST CORNER OF SAID SOUTHWEST QUARTER OF SECTION 10, SAID POINT ALSO BEING A NORTHWEST CORNER OF THE EXISTING ROY CITY CORPORATE LIMITS LINE AS RECORDED IN BOOK 41 AT PAGE 030: RUNNING THENCE NORTH 00°42'44" EAST 60.20 FEET ALONG SAID EXISTING ROY CITY CORPORATE LIMITS LINE TO THE SOUTH LINE OF SODENKAMP SUBDIVISION AS RECORDED IN BOOK 49 AT PAGE 099 WHICH POINT IS ALSO ON THE WEST HAVEN CITY CORPORATE LIMITS LINE; THENCE THE. FOLLOWING FIVE (5) COURSES AND DISTANCES ALONG SAID EXISTING WEST HAVEN CITY LIMITS LINE; (1) NORTH 44°12'43" EAST 1187.27 ALONG THE SOUTHEAST LINE TO THE NORTHEAST CORNER OF SAID SUBDIVISION; (2) SOUTH 89°39'16" EAST 0.07 FEET ALONG THE SOUTH LINE OF MIDLAND PLAZA SUBDIVISION AS RECORDED IN BOOK.58 AT PAGE 069; (3) NORTH 43°49'14" EAST 513.64 FEET ALONG THE SOUTHEAST LINE OF SAID SUBDIVISION TO THE NORTHEAST CORNER OF SAID SUBDIVISION: (4) NORTH 89°36'24" WEST 30.34 FEET ALONG THE NORTH LINE OF SAID SUBDIVISION TO THE SOUTHEAST CORNER OF STONE CREEK CANYON PHASE 3-3RD AMENDMENT AS RECORDED IN BOOK 76 AT PAGE 099; (5) NORTH 43°49'14" EAST 213.86 FEET ALONG THE SOUTHEAST LINE OF SAID SUBDIVISION TO THE EXISTING ROY CITY CORPORATE LIMITS LINE AS RECORDED IN BOOK 42 AT PAGE 055; THENCE SOUTH 00°42'17" WEST 1201.19 FEET ALONG THE WEST LINE OF SAID CORPORATE LIMITS LINE AND THE EAST LINE OF PONY ACRES ESTATES NO. 2 AS RECORDED IN BOOK 17 AT PAGE 085, TO THE SAID EXISTING ROY CITY CORPORATE LIMITS LINE AS RECORDED IN BOOK 41 AT PAGE 030; THENCE THE FOLLOWING TWO (2) COURSES AND DISTANCES ALONG SAID CORPORATE LIMITS LINE: (1) NORTH 89°25'01" WEST 1051.37 FEET TO THE CENTERLINE OF MIDLAND DRIVE: (2) SOUTH 43°49'30" WEST 340.84 FEET TO THE POINT OF BEGINING.

CONTAINS TAX PARCELS; 08-130-0001, 08-130-0002, 08-130-0003, 08-130-0004, 08-130-0007, 08-130-0008, 08-130-0009, 08-130-0010, 08-130-0011, 08-130-0012 AND 08-130-0013, AND 15.16 ACRES MORE OR LESS.

## ANNEXATION OF AREA 3 LEGAL DESCRIPTION

A PART OF NORTHEAST QUARTER OF SECTION 16, AND THE NORTHWEST QUARTER OF SECTION 15, TOWNSHIP 5 NORTH, RANGE 2 WEST, SALT LAKE BASE AND MERIDIAN U.U.S. SURVEY:

BEGINNING AT THE SOUTHEAST CORNER OF THE SAID NORTHEAST QUARTER OF SECTION 16. SAID POINT ALSO BEING ON THE EXISTING ROY CITY CORPORATE LIMITS LINE AND THE SOUTHEAST CORNER OF COUNTRY MEADOWS SUBDIVISION AS RECORDED IN BOOK 21 AT PAGE 002; RUNNING THENCE THE FOLLOWING FOUR (4) COURSES AND DISTANCES ALONG SAID COUNTRY MEADOWS SUBDVISION AND THE EXISTING ROY CITY CORPORATE LIMITS LINE AS RECORDED IN BOOK 58 AT PAGE 13 AND AS RECORDED IN BOOK 49 AT PAGE 007; (1) NORTH 89°49'06" WEST 858.36 FEET; (2) NORTH 19°00'08" EAST 1269.03 FEET; (3) NORTH 23°49'43" EAST 429.99 FEET: (4) SOUTH 89°38'46" EAST 281.66 FEET TO THE WEST LINE OF SPRINGBROOK SUBDIVISION NO. 2 AS RECORDED IN BOOK 29 AT PAGE 088; THENCE THE FOLLOWING THREE (3) COURSES AND DISTANCES ALONG SAID SPRINGBROOK SUBDIVISION NO 2 AND THE EXISTING ROY CITY CORPORATE LIMITS LINE AS RECORDED IN BOOK 27 AT PAGE 51; (1) SOUTH 00°18'08" WEST 68.67 FEET ALONG SAID WEST LINE TO THE SOUTHWEST CORNER OF SAID SUBDIVISION; (2) NORTH 89°58'53" EAST 206.89 FEET; (3) SOUTH 00°18'08" WEST 207.32 FEET TO THE EXISTING ROY CITY CORPORATE LIMITS LINE AS RECORDED IN BOOK 39 AT PAGE 065: THENCE NORTH 89°41'52" WEST 208.71 FEET ALONG THE NORTH LINE OF SAID CORPORATE LIMITS LINE TO THE WEST LINE OF SAID NORTHWEST QUARTER OF SECTION 15; THENCE SOUTH 00°18'08" WEST 1109.39 FEET ALONG SAID WEST LINE AND THE EXISTING ROY CITY CORPORATE LIMITS LINE OF THE WEST LINE OF SAID BOOK 39 AT PAGE 065 AND THOSE RECORDED IN BOOK 67 AT PAGE 068; THENCE THE FOLOWING TWO (2) COURSES AND DISTANCES ALONG THE EXISTING ROY CITY CORPORATE LIMITS LINE AS SAID IN BOOK 67 AT PAGE 068; (1) SOUTH 89°37'43" EAST 665.16 FEET; (2) NORTH 00°22'19" EAST 148.79 FEET TO THE SOUTH LINE OF THE EXISTING ROY CITY CORPORATE LIMITS LINE AS RECORDED IN BOOK 31 AT PAGE 031: THENCE SOUTH 89°26'52" EAST 305.97 FEET ALONG SAID SOUTH LINE TO THE WEST LINE OF THE EXISTING ROY CITY CORPORATE LIMITS LINE AS RECORDED IN BOOK 56 AT PAGE 20: THENCE SOUTH 00°22'19" WEST 357.83 FEET TO THE SOUTH LINE OF SAID NORTHWEST QUARTER OF SECTION 15, WHICH IS ALSO ON THE NORTH LINE OF THE EXISTING ROY CITY CORPORATE LIMITS LINE AS RECORDED IN BOOK 34 AT PAGE 027; THENCE NORTH 89°37'41" WEST 970.87 FEET ALONG SAID NORTH LINE AND ALSO THE NORTH LINE OF THE EXISTING ROY CITY CORPORATE LIMITS LINE AS RECORDED IN BOOK 69 AT PAGE 008 TO THE POINT OF BEGINING.

CONTAINS TAX PARCELS; 09-071-0003, 09-071-0006, 09-071-0026, 09-071-0049, 09-071-0067, 09-071-0079, 09-071-0121, 09-198-0001, 09-198-0002, 09-198-0003, 09-198-0004, 09-198-0005, 09-198-0006, 09-198-0007, 09-198-0008, 09-198-0009, 09-198-0010, 09-198-0011, 09-198-0012, 09-198-0013, 09-199-0001, 09-199-0002, 09-199-0003, 09-199-0004, 09-199-0005, 09-199-0006, 09-199-0008, 09-199-0009, 09-199-0010, 09-200-0001, 09-200-0002, 09-200-0003, 09-200-0004, 09-200-0005, 09-201-0006, 09-201-0007, 09-201-0007, 09-201-0001, 09-201-0002, 09-201-0003, 09-201-0004, 09-201-0005, 09-201-0006, 09-201-0007, 09-202-0001, 09-202-0002, 09-202-0004, 09-202-0005, 09-202-0005, 09-202-0006, 09-447-0001, 09-447-0002, AND 09-447-0003, AND 28.16 ACRES MORE OR LESS.

## ANNEXATION OF AREA 4 LEGAL DESCRIPTION

A PART OF THE NORTHWEST QUARTER OF SECTION 15, TOWNSHIP 5 NORTH, RANGE 2 WEST, SALT LAKE BASE AND MER1DIAN U.S. SURVEY:

BEGINNING AT A POINT ON THE SOUTH LINE OF SAID NORTHWEST QUARTER OF SECTION 15, WHICH IS NORTH 89°37'41" WEST 1049.56 FEET FROM THE SOUTHEAST CORNER OF SAID NORTHWEST QUARTER OF SECTION 15, SAID POINT ALSO BEING ON THE NORTH LINE OF THE EXISTING ROY CITY CORPORATE LIMITS LINE AS RECORDED IN BOOK 45 AT PAGE 049; RUNNING THENCE NORTH 89°37'41" WEST 321.58 FEET ALONG SAID CORPORATE LIMITS LINE AND THE NORTH LINE OF THE EXISTING ROY CITY CORPORATE LIMITS LINE AS RECORDED IN BOOK 34 AT PAGE 027 TO THE SOUTHEAST CORNER OF THE EXISTING ROY CITY CORPORATE LIMITS LINE AS RECORDED IN BOOK 56 AT PAGE 20; THENCE THE FOLLOWING TWO (2) COURSES AND DISTANCES ALONG SAID CORPORATE LIMITS LINE; (1) NORTH 00°43'36" EAST 323.40 FEET; (2) SOUTH 89°37'41 "- EAST 321.66 FEET TO THE WEST LINE OF THE EXISTING ROY CITY CORPORATE LIMITS LINE AS RECORDED IN BOOK 52 AT PAGE 036; THENCE SOUTH 00°44'22" WEST 323.40 FEET ALONG SAID WEST LINE TO THE POINT OF BEGINING.

CONTAINS TAX PARCELS; 09-071-0033 AND 09-071-0060 AND 2.39 ACRES MORE OR LESS.

## ANNEXATION OF AREA 5 LEGAL DESCRIPTION

A PART OF SOUTHWEST QUARTER OF SECTION 15, TOWNSHIP 5 5 NORTH, RANGE 2 WEST, SALT LAKE BASE AND MERIDIAN U.S. SURVEY:

BEGINNING AT A POINT ON THE WEST RIGHT-OF-WAY LINE OF 3100 WEST STREET WHICH IS SOUTH 00°23'42" WEST 825.00 FEET, AND NORTH 89°39'43" WEST 30.00 FEET FROM THE NORTHEAST CORNER OF SAID SOUTHWEST QUARTER OF SECTION 15, SAID POINT ALSO BEING THE SOUTHEAST CORNER OF THE EXISTING ROY CITY CORPORATE LIMITS LINE AS RECORDED IN BOOK 34 AT PAGE 027; RUNNING THENCE SOUTH 00°23'42" WEST 379.97 FEET ALONG SAID WEST RIGHT-OF-WAY LINE TO THE NORTH LINE OF THE EXISTING ROY CITY CORPORATE LIMITS LINE AS RECORDED IN BOOK 18 AT PAGE 073; TIBNCE THE FOLLOWING TWO (2) COURSES AND DISTANCES ALONG SAID CORPORATE LIMITS LINE; (1) NORTH 89°36'18" WEST 175.00 FEET; (2) SOUTH 00°23'42" WEST 119.54 FEET TO THE NORTH LINE OF THE EXISTING ROY CITY CORPORATE LIMITS LINE AS RECORDED IN BOOK 62 AT PAGE 085; THENCE NORTH 89°43'07" WEST 1121.94 ALONG SAID CORPORATE LIMITS LINE AND THE EXISTING ROY CITY CORPORATE LIMITS LINE AS RECORDED IN BOOK 58 AT PAGE 054 TO THE EAST ROY CITY CORPORATE LIMITS LINE AS. RECORDED IN SAID BOOK 34 AT PAGE 027; THENCE THE FOLLOWING TWO (2) COURSES AND DISTANCES ALONG SAID CORPORATE LIMITS LINE; (1) NORTH 00°20'45" EAST 500.44 FEET; (2) SOUTH 89°39'43" EAST 1297.37 FEET TO THE POINT OF BEGINNING.

CONTAINS TAX PARCELS; 09-064-0021, 09-064-0039, 09-064-0040, 09-064-0041, 09-064-0045, 09-064-0049, 09-064-0058, 09-064-0072 AND 14.40 ACRES MORE OR LESS.

## ANNEXATION OF AREA 6 LEGAL DESCRIPTION

A PART OF SOUTHWEST QUARTER OF SECTION 15 AND THE SOUTHEAST QUARTER OF SECTION 16, TOWNSHIP 5 NORTH, RANGE 2 WEST, SALT LAKE BASE AND MERIDIAN U.S. SURVEY:

BEGINNING AT A POINT ON THE CENTERLINE OF 3500 WEST STREET AND THE NORTH LINE OF 5600 SOUTH STREET WHICH IS NORTH 00°17'49" EAST 50.00 FEET FROM THE SOUTHEAST CORNER OF THE SAID SOUTHEAST QUARTER OF SECTION 16, WHICH POINT ALSO ON THE EXISTING ROY CITY CORPORATE LIMITS LINE AS RECORDED IN BOOK 22 AT PAGE 042; CONTUING THENCE NORTH 00°17'49" EAST 692.82 FEET ALONG THE CENTERLINE OF SAID 3500 WEST STREET AND THE EXISTING ROY CITY CORPORATE LIMITS LINE; THENCE NORTH 89°16'03" WEST 133.90 FEET ALONG SAID CORPORATE LIMITS LINE TO THE SOUTHEAST CORNER OF THE EXISTING ROY CITY CORPORATE LIMIT LINES AS RECORDED IN BOOK 68 AT PAGE 076; THENCE THE FOLLOWING FIVE (5) COURSES AND DISTANCES ALONG SAID CORPORATE LIMITS LINE; (1) NORTH 00°35'33" EAST 165.83 FEET; (2) SOUTH 89°49'28" EAST 133.04 FEET; (3) NORTH 00°17'49" EAST 123.66 FEET; (4) NORTH 88°33'34" WEST 284.12 FEET; (5) SOUTH 00°33'05" WEST 296.62 FEET TO THE NORTH LINE OF THE EXISTING ROY CITY CORPORATE LIMITS LINE AS RECORDED IN BOOK 51 AT PAGE 023: THENCE NORTH 89°08'17" WEST 1033.83 FEET ALONG SAID NORTH LINE TO THE EAST LINE OF THE ROY CITY CORPORATE LIMITS LINE AS RECORDED IN BOOK 28 AT PAGE 005; THENCE NORTH 00°07'49" EAST 1234.04 FEET TO THE SOUTH LINE OF THE EXISTING ROY CITY CORPORATE LIMITS LINE AS RECORDED IN BOOK 58 AT PAGE 013; THENCE THE FOLOWING FOUR (4) COURSES AND DISTANCES ALONG SAID CORPORATE LIMITS LINE; (1) SOUTH 89°52'11" EAST 99.36 FEET; (2) NORTH 00°17'49" EAST 300.03 FEET; (3) SOUTH 89°52'11" EAST 290.40 FEET; (4) NORTH 00°17'49" EAST 12.53 FEET TO THE SOUTHWEST CORNER OF THE EXISTING ROY CITY CORPORATE LIMITS LINE AS RECORDED IN BOOK 69 AT PAGE 008; THENCE SOUTH 89°37'45" EAST 692.34 FEET ALONG THE SOUTH LINE OF SAID CORPORATE LIMITS LINE TO THE WEST LINE OF THE EXISTING ROY CITY CORPORA TE LIMITS LINE AS RECORDED IN BOOK 34 AT PAGE 027; THENCE SOUTH 00°17'49" WEST 2301.62 FEET TO THE NORTH LINE OF THE EXISTING ROY CITY CORPORATE LIMITS LINE AS RECORDED IN BOOK 67 AT PAGE 094; THENCE NORTH 89°45'47" WEST 26.34 FEET ALONG SAID NORTH LINE TO THE EAST LINE OF THE EXISTING ROY CITY CORPORATE LIMITS LINE AS RECORDED IN SAID BOOK 22 AT PAGE 042; THENCE THE FOLLOWING TWO (2) COURSES AND DISTANCES ALONG SAID CORPORATE LIMITS LINE: (I) NORTH 52.62 FEET; (2) WEST 632.74 FEET TO THE POINT OF BEGINING.

 $\begin{array}{c} \text{CONTAINS TAX PARCELS; } 09\text{-}073\text{-}0004, } 09\text{-}073\text{-}0005, } 09\text{-}073\text{-}0006, } 09\text{-}073\text{-}0009, } 09\text{-}073\text{-}0011, } 09\text{-}073\text{-}0012, } 09\text{-}073\text{-}0013, } 09\text{-}073\text{-}0014, } 09\text{-}073\text{-}0015, } 09\text{-}073\text{-}0015, } 09\text{-}073\text{-}0036, } 09\text{-}073\text{-}0039, } 09\text{-}073\text{-}0044, } 09\text{-}073\text{-}0045, } 09\text{-}073\text{-}0046, } 09\text{-}073\text{-}0047, } 09\text{-}073\text{-}0048, } 09\text{-}073\text{-}0050, } 09\text{-}073\text{-}0051, } 09\text{-}073\text{-}0052, } 09\text{-}073\text{-}0053, } 09\text{-}073\text{-}0051, } 09\text{-}073\text{-}0052, } 09\text{-}073\text{-}0052$ 

 $09-073-0054,\ 09-073-0059,\ 09-073-0076,\ 09-177-0001,\ 09-177-0002,\ 09-177-0003,\ 09-177-0004,\ 09-177-0005,\ 09-177-0006,\ 09-177-0007,\ 09-177-0008,\ 09-177-0010,\ 09-177-0011,\ 09-177-0012,\ 09-177-0013,\ 09-177-0014,\ 09-177-0015,\ 09-177-0016,\ 09-177-0017,\ 09-177-0018,\ 09-178-0001,\ 09-178-0002,\ 09-178-0003,\ 09-178-0001,\ 09-178-0010,\ 09-178-0011,\ 09-178-0012,\ 09-178-0014,\ 09-178-0015,\ 09-178-0016,\ 09-178-0017,\ 09-178-0018,\ 09-179-0001,\ 09-179-0010,\ 09-179-0011,\ 09-179-0012,\ 09-179-0013,\ 09-179-0014,\ 09-179-0015,\ 09-179-0016,\ 09-179-0017,\ 09-179-0018,\ 09-179-0018,\ 09-193-0001,\ 09-193-0002,\ 09-193-0003,\ 09-193-0004,\ 09-193-0013,\ 09-193-0014,\ 09-193-0014,\ 09-194-0006,\ 09-194-0006,\ 09-194-0014,\ 09-194-0014,\ 09-194-0014,\ 09-194-0014,\ 09-194-0014,\ 09-194-0014,\ 09-194-0014,\ 09-194-0014,\ 09-194-0014,\ 09-194-0015,\ 09-194-0016,\ AND\ 09-194-0017,\ AND\ 72.60\ ACRES\ MORE\ OR\ LESS.$ 