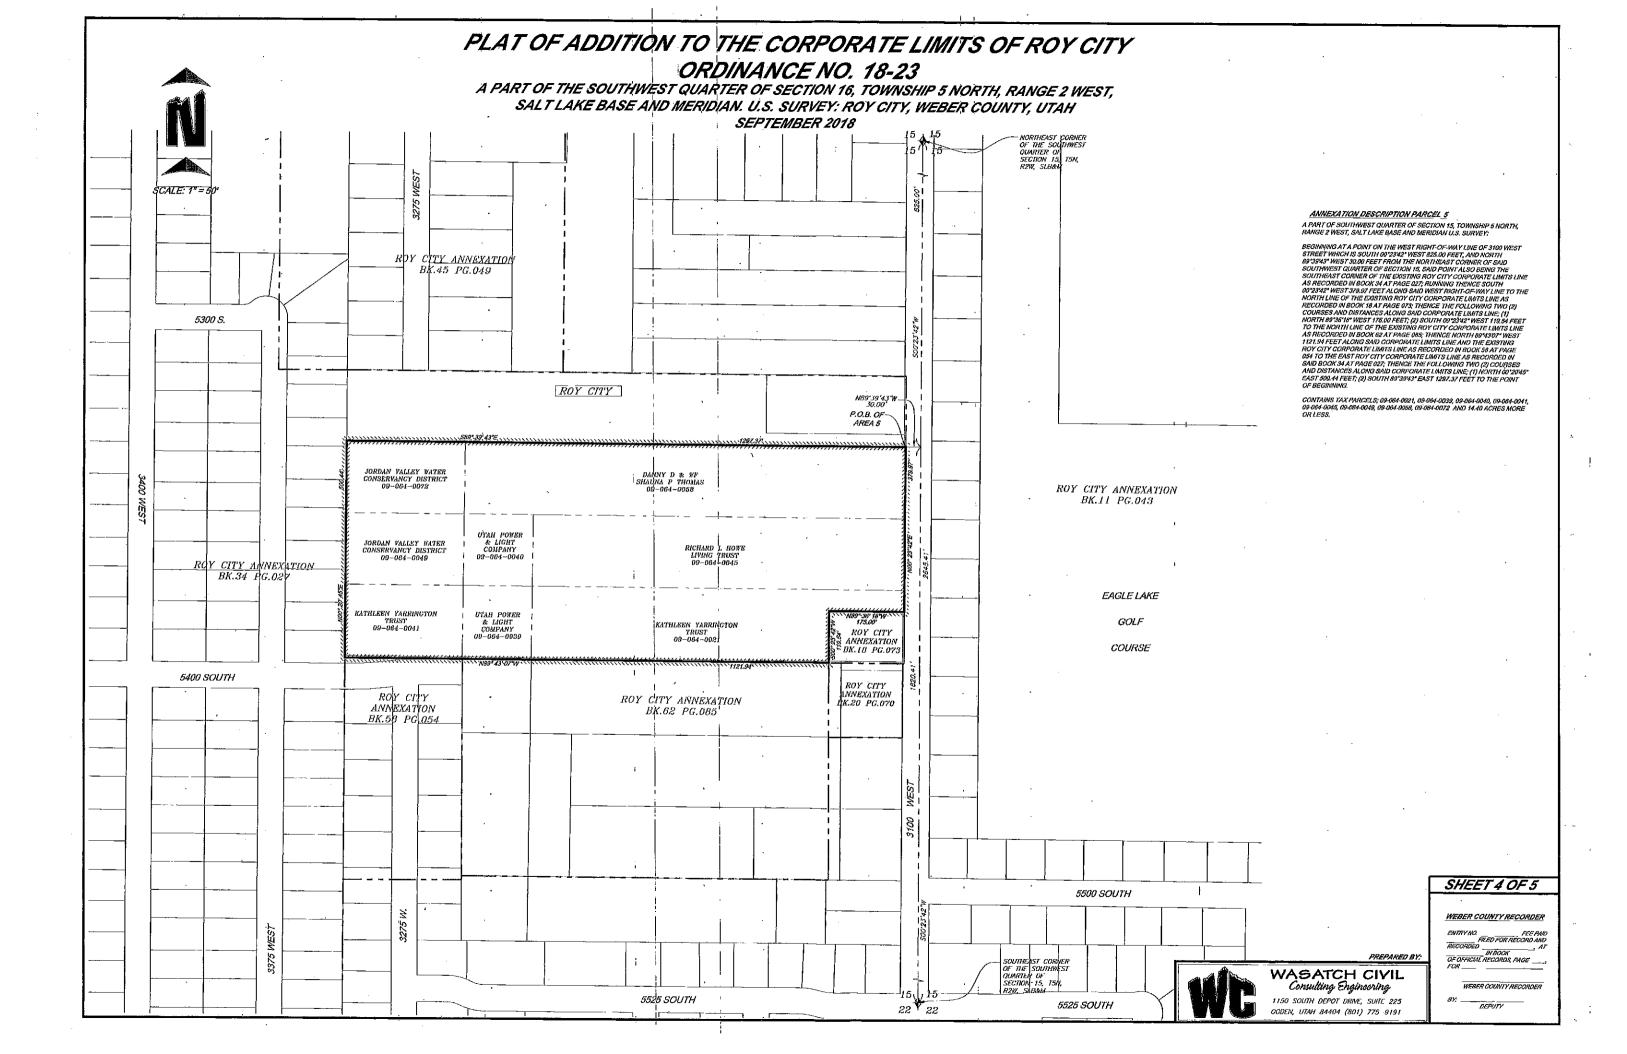

## ANNEXATION OF AREA 5 LEGAL DESCRIPTION

A PART OF SOUTHWEST QUARTER OF SECTION 15, TOWNSHIP 5 5 NORTH, RANGE 2 WEST, SALT LAKE BASE AND MERIDIAN U.S. SURVEY:

BEGINNING AT A POINT ON THE WEST RIGHT-OF-WAY LINE OF 3100 WEST STREET WHICH IS SOUTH 00°23'42" WEST 825.00 FEET, AND NORTH 89°39'43" WEST 30.00 FEET FROM THE NORTHEAST CORNER OF SAID SOUTHWEST QUARTER OF SECTION 15, SAID POINT ALSO BEING THE SOUTHEAST CORNER OF THE EXISTING ROY CITY CORPORATE LIMITS LINE AS RECORDED IN BOOK 34 AT PAGE 027; RUNNING THENCE SOUTH 00°23'42" WEST 379.97 FEET ALONG SAID WEST RIGHT-OF-WAY LINE TO THE NORTH LINE OF THE EXISTING ROY CITY CORPORATE LIMITS LINE AS RECORDED IN BOOK 18 AT PAGE 073; TIBNCE THE FOLLOWING TWO (2) COURSES AND DISTANCES ALONG SAID CORPORATE LIMITS LINE; (1) NORTH 89°36'18" WEST 175.00 FEET; (2) SOUTH 00°23'42" WEST 119.54 FEET TO THE NORTH LINE OF THE EXISTING ROY CITY CORPORATE LIMITS LINE AS RECORDED IN BOOK 62 AT PAGE 085; THENCE NORTH 89°43'07" WEST 1121.94 ALONG SAID CORPORATE LIMITS LINE AND THE EXISTING ROY CITY CORPORATE LIMITS LINE AS RECORDED IN BOOK 58 AT PAGE 054 TO THE EAST ROY CITY CORPORATE LIMITS LINE AS. RECORDED IN SAID BOOK 34 AT PAGE 027; THENCE THE FOLLOWING TWO (2) COURSES AND DISTANCES ALONG SAID CORPORATE LIMITS LINE; (1) NORTH 00°20'45" EAST 500.44 FEET; (2) SOUTH 89°39'43" EAST 1297.37 FEET TO THE POINT OF BEGINNING.

CONTAINS TAX PARCELS; 09-064-0021, 09-064-0039, 09-064-0040, 09-064-0041, 09-064-0045, 09-064-0049, 09-064-0058, 09-064-0072 AND 14.40 ACRES MORE OR LESS.