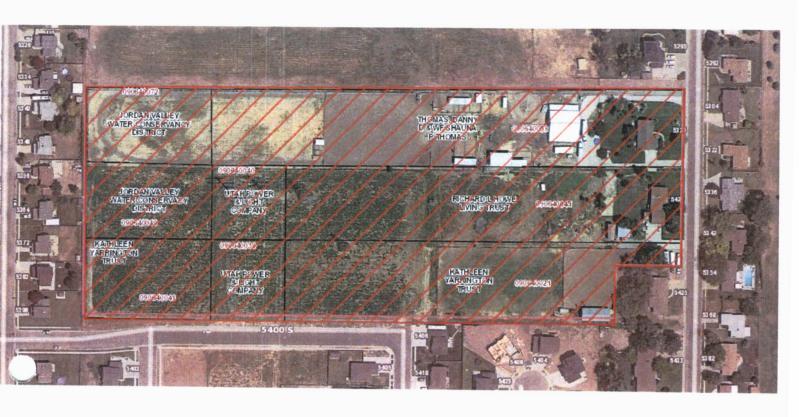

## ANNEXATION OF AREA 6 LEGAL DESCRIPTION

A PART OF SOUTHWEST QUARTER OF SECTION 15 AND THE SOUTHEAST QUARTER OF SECTION 16, TOWNSHIP 5 NORTH, RANGE 2 WEST, SALT LAKE BASE AND MERIDIAN U.S. SURVEY:

BEGINNING AT A POINT ON THE CENTERLINE OF 3500 WEST STREET AND THE NORTH LINE OF 5600 SOUTH STREET WHICH IS NORTH 00°17'49" EAST 50.00 FEET FROM THE SOUTHEAST CORNER OF THE SAID SOUTHEAST QUARTER OF SECTION 16, WHICH POINT ALSO ON THE EXISTING ROY CITY CORPORATE LIMITS LINE AS RECORDED IN BOOK 22 AT PAGE 042; CONTUING THENCE NORTH 00°17'49" EAST 692.82 FEET ALONG THE CENTERLINE OF SAID 3500 WEST STREET AND THE EXISTING ROY CITY CORPORATE LIMITS LINE; THENCE NORTH 89°16'03" WEST 133.90 FEET ALONG SAID CORPORATE LIMITS LINE TO THE SOUTHEAST CORNER OF THE EXISTING ROY CITY CORPORATE LIMIT LINES AS RECORDED IN BOOK 68 AT PAGE 076; THENCE THE FOLLOWING FIVE (5) COURSES AND DISTANCES ALONG SAID CORPORATE LIMITS LINE; (1) NORTH 00°35'33" EAST 165.83 FEET; (2) SOUTH 89°49'28" EAST 133.04 FEET; (3) NORTH 00°17'49" EAST 123.66 FEET; (4) NORTH 88°33'34" WEST 284.12 FEET; (5) SOUTH 00°33'05" WEST 296.62 FEET TO THE NORTH LINE OF THE EXISTING ROY CITY CORPORATE LIMITS LINE AS RECORDED IN BOOK 51 AT PAGE 023: THENCE NORTH 89°08'17" WEST 1033.83 FEET ALONG SAID NORTH LINE TO THE EAST LINE OF THE ROY CITY CORPORATE LIMITS LINE AS RECORDED IN BOOK 28 AT PAGE 005; THENCE NORTH 00°07'49" EAST 1234.04 FEET TO THE SOUTH LINE OF THE EXISTING ROY CITY CORPORATE LIMITS LINE AS RECORDED IN BOOK 58 AT PAGE 013; THENCE THE FOLOWING FOUR (4) COURSES AND DISTANCES ALONG SAID CORPORATE LIMITS LINE; (1) SOUTH 89°52'11" EAST 99.36 FEET; (2) NORTH 00°17'49" EAST 300.03 FEET; (3) SOUTH 89°52'11" EAST 290.40 FEET; (4) NORTH 00°17'49" EAST 12.53 FEET TO THE SOUTHWEST CORNER OF THE EXISTING ROY CITY CORPORATE LIMITS LINE AS RECORDED IN BOOK 69 AT PAGE 008; THENCE SOUTH 89°37'45" EAST 692.34 FEET ALONG THE SOUTH LINE OF SAID CORPORATE LIMITS LINE TO THE WEST LINE OF THE EXISTING ROY CITY CORPORA TE LIMITS LINE AS RECORDED IN BOOK 34 AT PAGE 027; THENCE SOUTH 00°17'49" WEST 2301.62 FEET TO THE NORTH LINE OF THE EXISTING ROY CITY CORPORATE LIMITS LINE AS RECORDED IN BOOK 67 AT PAGE 094; THENCE NORTH 89°45'47" WEST 26.34 FEET ALONG SAID NORTH LINE TO THE EAST LINE OF THE EXISTING ROY CITY CORPORATE LIMITS LINE AS RECORDED IN SAID BOOK 22 AT PAGE 042; THENCE THE FOLLOWING TWO (2) COURSES AND DISTANCES ALONG SAID CORPORATE LIMITS LINE: (I) NORTH 52.62 FEET; (2) WEST 632.74 FEET TO THE POINT OF BEGINING.

 $\begin{array}{c} \text{CONTAINS TAX PARCELS; } 09\text{-}073\text{-}0004, } 09\text{-}073\text{-}0005, } 09\text{-}073\text{-}0006, } 09\text{-}073\text{-}0009, } 09\text{-}073\text{-}0011, } 09\text{-}073\text{-}0012, } 09\text{-}073\text{-}0013, } 09\text{-}073\text{-}0014, } 09\text{-}073\text{-}0015, } 09\text{-}073\text{-}0015, } 09\text{-}073\text{-}0036, } 09\text{-}073\text{-}0039, } 09\text{-}073\text{-}0044, } 09\text{-}073\text{-}0045, } 09\text{-}073\text{-}0046, } 09\text{-}073\text{-}0047, } 09\text{-}073\text{-}0048, } 09\text{-}073\text{-}0050, } 09\text{-}073\text{-}0051, } 09\text{-}073\text{-}0052, } 09\text{-}073\text{-}0053, } 09\text{-}073\text{-}0051, } 09\text{-}073\text{-}0052, } 09\text{-}073\text{-}0052$ 

 $09-073-0054,\ 09-073-0059,\ 09-073-0076,\ 09-177-0001,\ 09-177-0002,\ 09-177-0003,\ 09-177-0004,\ 09-177-0005,\ 09-177-0006,\ 09-177-0007,\ 09-177-0008,\ 09-177-0010,\ 09-177-0011,\ 09-177-0012,\ 09-177-0013,\ 09-177-0014,\ 09-177-0015,\ 09-177-0016,\ 09-177-0017,\ 09-177-0018,\ 09-178-0001,\ 09-178-0002,\ 09-178-0003,\ 09-178-0001,\ 09-178-0010,\ 09-178-0011,\ 09-178-0012,\ 09-178-0014,\ 09-178-0015,\ 09-178-0016,\ 09-178-0017,\ 09-178-0018,\ 09-179-0001,\ 09-179-0010,\ 09-179-0011,\ 09-179-0012,\ 09-179-0013,\ 09-179-0014,\ 09-179-0015,\ 09-179-0016,\ 09-179-0017,\ 09-179-0018,\ 09-179-0018,\ 09-193-0001,\ 09-193-0002,\ 09-193-0003,\ 09-193-0004,\ 09-193-0013,\ 09-193-0014,\ 09-193-0014,\ 09-194-0006,\ 09-194-0006,\ 09-194-0014,\ 09-194-0014,\ 09-194-0014,\ 09-194-0014,\ 09-194-0014,\ 09-194-0014,\ 09-194-0014,\ 09-194-0014,\ 09-194-0014,\ 09-194-0015,\ 09-194-0016,\ AND\ 09-194-0017,\ AND\ 72.60\ ACRES\ MORE\ OR\ LESS.$ 