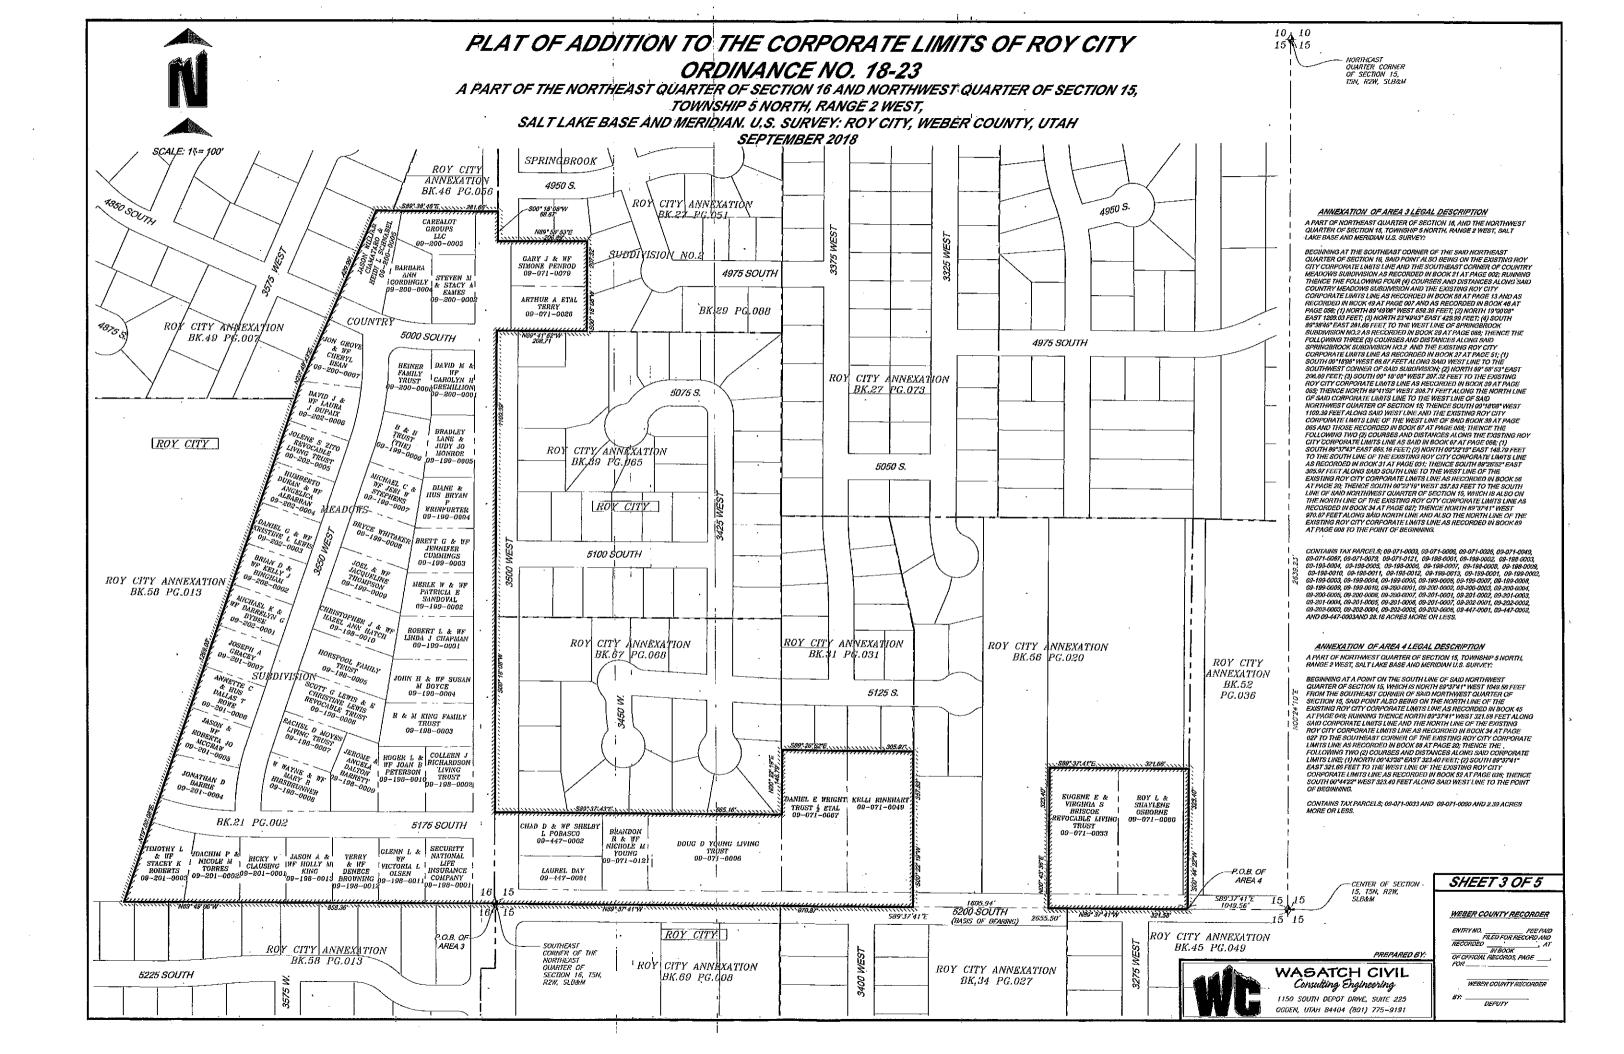

## ANNEXATION OF AREA 3 LEGAL DESCRIPTION

A PART OF NORTHEAST QUARTER OF SECTION 16, AND THE NORTHWEST QUARTER OF SECTION 15, TOWNSHIP 5 NORTH, RANGE 2 WEST, SALT LAKE BASE AND MERIDIAN U.U.S. SURVEY:

BEGINNING AT THE SOUTHEAST CORNER OF THE SAID NORTHEAST QUARTER OF SECTION 16. SAID POINT ALSO BEING ON THE EXISTING ROY CITY CORPORATE LIMITS LINE AND THE SOUTHEAST CORNER OF COUNTRY MEADOWS SUBDIVISION AS RECORDED IN BOOK 21 AT PAGE 002; RUNNING THENCE THE FOLLOWING FOUR (4) COURSES AND DISTANCES ALONG SAID COUNTRY MEADOWS SUBDVISION AND THE EXISTING ROY CITY CORPORATE LIMITS LINE AS RECORDED IN BOOK 58 AT PAGE 13 AND AS RECORDED IN BOOK 49 AT PAGE 007; (1) NORTH 89°49'06" WEST 858.36 FEET; (2) NORTH 19°00'08" EAST 1269.03 FEET; (3) NORTH 23°49'43" EAST 429.99 FEET: (4) SOUTH 89°38'46" EAST 281.66 FEET TO THE WEST LINE OF SPRINGBROOK SUBDIVISION NO. 2 AS RECORDED IN BOOK 29 AT PAGE 088; THENCE THE FOLLOWING THREE (3) COURSES AND DISTANCES ALONG SAID SPRINGBROOK SUBDIVISION NO 2 AND THE EXISTING ROY CITY CORPORATE LIMITS LINE AS RECORDED IN BOOK 27 AT PAGE 51; (1) SOUTH 00°18'08" WEST 68.67 FEET ALONG SAID WEST LINE TO THE SOUTHWEST CORNER OF SAID SUBDIVISION; (2) NORTH 89°58'53" EAST 206.89 FEET; (3) SOUTH 00°18'08" WEST 207.32 FEET TO THE EXISTING ROY CITY CORPORATE LIMITS LINE AS RECORDED IN BOOK 39 AT PAGE 065: THENCE NORTH 89°41'52" WEST 208.71 FEET ALONG THE NORTH LINE OF SAID CORPORATE LIMITS LINE TO THE WEST LINE OF SAID NORTHWEST QUARTER OF SECTION 15; THENCE SOUTH 00°18'08" WEST 1109.39 FEET ALONG SAID WEST LINE AND THE EXISTING ROY CITY CORPORATE LIMITS LINE OF THE WEST LINE OF SAID BOOK 39 AT PAGE 065 AND THOSE RECORDED IN BOOK 67 AT PAGE 068; THENCE THE FOLOWING TWO (2) COURSES AND DISTANCES ALONG THE EXISTING ROY CITY CORPORATE LIMITS LINE AS SAID IN BOOK 67 AT PAGE 068; (1) SOUTH 89°37'43" EAST 665.16 FEET; (2) NORTH 00°22'19" EAST 148.79 FEET TO THE SOUTH LINE OF THE EXISTING ROY CITY CORPORATE LIMITS LINE AS RECORDED IN BOOK 31 AT PAGE 031: THENCE SOUTH 89°26'52" EAST 305.97 FEET ALONG SAID SOUTH LINE TO THE WEST LINE OF THE EXISTING ROY CITY CORPORATE LIMITS LINE AS RECORDED IN BOOK 56 AT PAGE 20: THENCE SOUTH 00°22'19" WEST 357.83 FEET TO THE SOUTH LINE OF SAID NORTHWEST QUARTER OF SECTION 15, WHICH IS ALSO ON THE NORTH LINE OF THE EXISTING ROY CITY CORPORATE LIMITS LINE AS RECORDED IN BOOK 34 AT PAGE 027; THENCE NORTH 89°37'41" WEST 970.87 FEET ALONG SAID NORTH LINE AND ALSO THE NORTH LINE OF THE EXISTING ROY CITY CORPORATE LIMITS LINE AS RECORDED IN BOOK 69 AT PAGE 008 TO THE POINT OF BEGINING.

CONTAINS TAX PARCELS; 09-071-0003, 09-071-0006, 09-071-0026, 09-071-0049, 09-071-0067, 09-071-0079, 09-071-0121, 09-198-0001, 09-198-0002, 09-198-0003, 09-198-0004, 09-198-0005, 09-198-0006, 09-198-0007, 09-198-0008, 09-198-0009, 09-198-0010, 09-198-0011, 09-198-0012, 09-198-0013, 09-199-0001, 09-199-0002, 09-199-0003, 09-199-0004, 09-199-0005, 09-199-0006, 09-199-0008, 09-199-0009, 09-199-0010, 09-200-0001, 09-200-0002, 09-200-0003, 09-200-0004, 09-200-0005, 09-201-0006, 09-201-0007, 09-201-0007, 09-201-0001, 09-201-0002, 09-201-0003, 09-201-0004, 09-201-0005, 09-201-0006, 09-201-0007, 09-202-0001, 09-202-0002, 09-202-0004, 09-202-0005, 09-202-0005, 09-202-0006, 09-447-0001, 09-447-0002, AND 09-447-0003, AND 28.16 ACRES MORE OR LESS.

## ANNEXATION OF AREA 4 LEGAL DESCRIPTION

A PART OF THE NORTHWEST QUARTER OF SECTION 15, TOWNSHIP 5 NORTH, RANGE 2 WEST, SALT LAKE BASE AND MER1DIAN U.S. SURVEY:

BEGINNING AT A POINT ON THE SOUTH LINE OF SAID NORTHWEST QUARTER OF SECTION 15, WHICH IS NORTH 89°37'41" WEST 1049.56 FEET FROM THE SOUTHEAST CORNER OF SAID NORTHWEST QUARTER OF SECTION 15, SAID POINT ALSO BEING ON THE NORTH LINE OF THE EXISTING ROY CITY CORPORATE LIMITS LINE AS RECORDED IN BOOK 45 AT PAGE 049; RUNNING THENCE NORTH 89°37'41" WEST 321.58 FEET ALONG SAID CORPORATE LIMITS LINE AND THE NORTH LINE OF THE EXISTING ROY CITY CORPORATE LIMITS LINE AS RECORDED IN BOOK 34 AT PAGE 027 TO THE SOUTHEAST CORNER OF THE EXISTING ROY CITY CORPORATE LIMITS LINE AS RECORDED IN BOOK 56 AT PAGE 20; THENCE THE FOLLOWING TWO (2) COURSES AND DISTANCES ALONG SAID CORPORATE LIMITS LINE; (1) NORTH 00°43'36" EAST 323.40 FEET; (2) SOUTH 89°37'41 "- EAST 321.66 FEET TO THE WEST LINE OF THE EXISTING ROY CITY CORPORATE LIMITS LINE AS RECORDED IN BOOK 52 AT PAGE 036; THENCE SOUTH 00°44'22" WEST 323.40 FEET ALONG SAID WEST LINE TO THE POINT OF BEGINING.

CONTAINS TAX PARCELS; 09-071-0033 AND 09-071-0060 AND 2.39 ACRES MORE OR LESS.