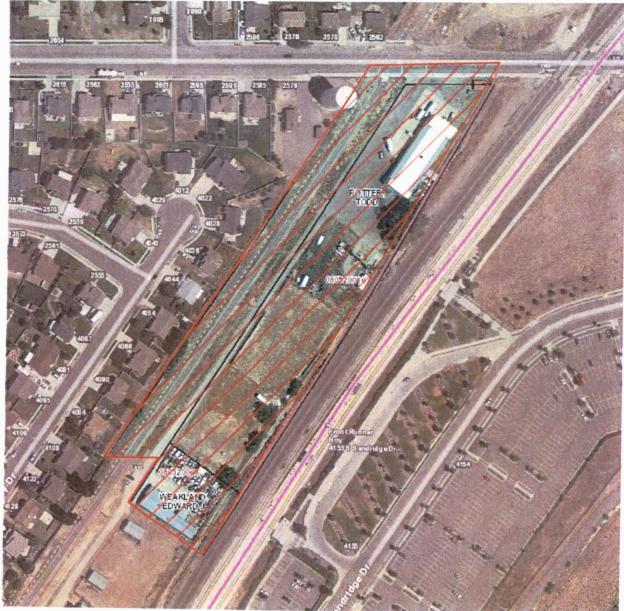

## ANNEXATION OF AREA 1 LEGAL DESCRIPTION

A PART OF THE NORTHWEST QUARTER OF SECTION 11, TOWNSHIP 5 NORTH, RANGE 2 WEST, SALT LAKE BASE AND MERIDIAN U.S. SURVEY:

BEGINNING AT A POINT ON THE NORTH LINE OF SAID NORTHWEST QUARTER OF SECTION 11. WHICH POINT IS NORTH 89°53'27" WEST 895.62 FEET ALONG SAID NORTH LINE FROM THE NORTHEAST CORNER OF SAID NORTHWEST QUARTER OF SECTION 11, SAID POINT ALSO BEING ON SOUTHEASTERLY LINE OF THE EXISTING ROY CITY CORPORATE LIMITS LINE AS RECORDED IN BOOK 38 AT PAGE 028; RUNNING THENCE SOUTH 89°53'27" EAST 155.04 FEET ALONG SAID NORTH LINE TO THE WESTERLY LINE OF A RAILROAD RIGHT-OF-WAY: THENCE THE FOLLOWING FOUR (4) COURSES AND DISTANCES ALONG SAID WESTERLY LINE: (1) SOUTH 31°33'31" WEST 571.89 FEET: (2) SOUTH 37°20'04" WEST 160.74 FEET: (3) SOUTH 34°34'32" WEST 254.56 FEET; (4) SOUTH 26°03'09" WEST 145.14 FEET TO THE EXISTING ROY CITY CORPORATE LIMITS LINE AS RECORDED IN BOOK 25 AT PAGE 051; THENCE THE FOLLOWING THREE (3) COURSES AND DISTANCES ALONG SAID EXISTING ROY CITY CORPORATE LIMITS LINE; (1) NORTH 56°28'00" WEST 183.37 FEET; (2) NORTH 33°32'00" EAST 102.38 FEET; (3) NORTH 89°53'27" WEST 79.83 FEET TO THE SOUTHEAST CORNER OF THE EXISTING ROY CITY CORPORATE LIMITS LINE AS RECORDED IN BOOK 50 AT PAGE 005: THENCE NORTH 34°20'58" EAST 701.99 FEET ALONG THE SOUTHEAST LINE OF SAID ROY CITY CORPORATE LIMITS LINE TO THE SOUTH CORNER OF THE EXISTING ROY CITY CORPORATE LIMITS LINE AS RECORDED IN BOOK 58 AT PAGE 053; THENCE NORTH 35°07'32" EAST 191.07 FEET ALONG THE - SOUTHEAST LINE OF SAID ROY CITY CORPORATE LIMITS LINE TO THE SAID EXISTING ROY CITY CORPORATE LIMITS LINE AS RECORDED IN BOOK 38 AT PAGE 028; THENCE THE FOLLOWING TWO (2) COURSES AND DISTANCES ALONG SAID CORPORATE LIMITS LINE: (1) SOUTH 89°53'27" EAST 97.53 FEET; (2) NORTH 34°21 '30" EAST 39.92 FEET TO THE POINT OF BEGINNING.

CONTAINS ALL OF TAX PARCELS; 08-052-0016, 08-052-0023, AND 08-052-0068 AND 5.42 ACRES MORE OR LESS.

 Parcel ID:
 Owner Name:
 Staff Recommendation:

 080520016
 POTTER, TODD
 Annex

 080520068
 WEAKLAND, EDWARD J
 Annex

 080520023
 UTAH TRANSIT AUTHORITY
 Annex

Area to be annexed into Roy City

West Haven Incorporated Boundaries