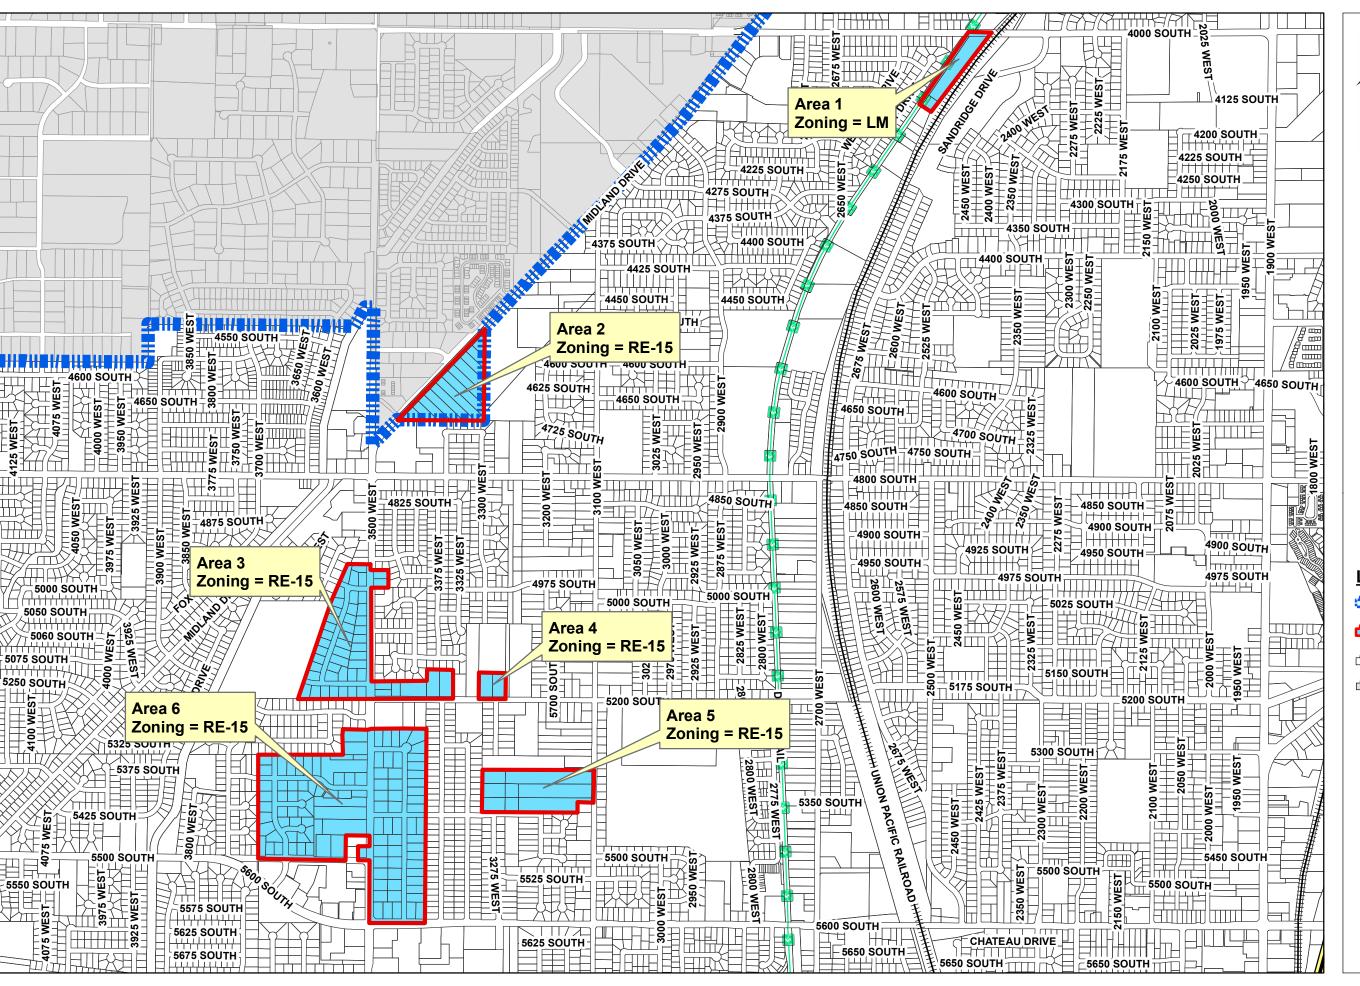

## ANNEXATION OF AREA 1 LEGAL DESCRIPTION

A PART OF THE NORTHWEST QUARTER OF SECTION 11, TOWNSHIP 5 NORTH, RANGE 2 WEST, SALT LAKE BASE AND MERIDIAN U.S. SURVEY:

BEGINNING AT A POINT ON THE NORTH LINE OF SAID NORTHWEST QUARTER OF SECTION 11. WHICH POINT IS NORTH 89°53'27" WEST 895.62 FEET ALONG SAID NORTH LINE FROM THE NORTHEAST CORNER OF SAID NORTHWEST QUARTER OF SECTION 11, SAID POINT ALSO BEING ON SOUTHEASTERLY LINE OF THE EXISTING ROY CITY CORPORATE LIMITS LINE AS RECORDED IN BOOK 38 AT PAGE 028; RUNNING THENCE SOUTH 89°53'27" EAST 155.04 FEET ALONG SAID NORTH LINE TO THE WESTERLY LINE OF A RAILROAD RIGHT-OF-WAY: THENCE THE FOLLOWING FOUR (4) COURSES AND DISTANCES ALONG SAID WESTERLY LINE: (1) SOUTH 31°33'31" WEST 571.89 FEET: (2) SOUTH 37°20'04" WEST 160.74 FEET: (3) SOUTH 34°34'32" WEST 254.56 FEET; (4) SOUTH 26°03'09" WEST 145.14 FEET TO THE EXISTING ROY CITY CORPORATE LIMITS LINE AS RECORDED IN BOOK 25 AT PAGE 051; THENCE THE FOLLOWING THREE (3) COURSES AND DISTANCES ALONG SAID EXISTING ROY CITY CORPORATE LIMITS LINE; (1) NORTH 56°28'00" WEST 183.37 FEET; (2) NORTH 33°32'00" EAST 102.38 FEET; (3) NORTH 89°53'27" WEST 79.83 FEET TO THE SOUTHEAST CORNER OF THE EXISTING ROY CITY CORPORATE LIMITS LINE AS RECORDED IN BOOK 50 AT PAGE 005: THENCE NORTH 34°20'58" EAST 701.99 FEET ALONG THE SOUTHEAST LINE OF SAID ROY CITY CORPORATE LIMITS LINE TO THE SOUTH CORNER OF THE EXISTING ROY CITY CORPORATE LIMITS LINE AS RECORDED IN BOOK 58 AT PAGE 053; THENCE NORTH 35°07'32" EAST 191.07 FEET ALONG THE - SOUTHEAST LINE OF SAID ROY CITY CORPORATE LIMITS LINE TO THE SAID EXISTING ROY CITY CORPORATE LIMITS LINE AS RECORDED IN BOOK 38 AT PAGE 028; THENCE THE FOLLOWING TWO (2) COURSES AND DISTANCES ALONG SAID CORPORATE LIMITS LINE: (1) SOUTH 89°53'27" EAST 97.53 FEET; (2) NORTH 34°21 '30" EAST 39.92 FEET TO THE POINT OF BEGINNING.

## ANNEXATION OF AREA 2 LEGAL DESCRIPTION

A PART OF SOUTHWEST QUARTER OF SECTION 10, TOWNSHIP 5 NORTH, RANGE 2 WEST, SALT LAKE BASE AND MERIDIAN U.S. SURVEY

BEGINNING AT A POINT ON THE CENTERLINE OF MIDLAND DRIVE WHICH POINT IS NORTH 00°42'44" EAST 421.38 FEET ALONG THE WEST LINE OF SAID SOUTHWEST QUARTER OF SECTION 10, AND SOUTH 89°17'16" EAST 35.00 FEET FROM THE SOUTHWEST CORNER OF SAID SOUTHWEST QUARTER OF SECTION 10, SAID POINT ALSO BEING A NORTHWEST CORNER OF THE EXISTING ROY CITY CORPORATE LIMITS LINE AS RECORDED IN BOOK 41 AT PAGE 030: RUNNING THENCE NORTH 00°42'44" EAST 60.20 FEET ALONG SAID EXISTING ROY CITY CORPORATE LIMITS LINE TO THE SOUTH LINE OF SODENKAMP SUBDIVISION AS RECORDED IN BOOK 49 AT PAGE 099 WHICH POINT IS ALSO ON THE WEST HAVEN CITY CORPORATE LIMITS LINE; THENCE THE. FOLLOWING FIVE (5) COURSES AND DISTANCES ALONG SAID EXISTING WEST HAVEN CITY LIMITS LINE; (1) NORTH 44°12'43" EAST 1187.27 ALONG THE SOUTHEAST LINE TO THE NORTHEAST CORNER OF SAID SUBDIVISION; (2) SOUTH 89°39'16" EAST 0.07 FEET ALONG THE SOUTH LINE OF MIDLAND PLAZA SUBDIVISION AS RECORDED IN BOOK.58 AT PAGE 069; (3) NORTH 43°49'14" EAST 513.64 FEET ALONG THE SOUTHEAST LINE OF SAID SUBDIVISION TO THE NORTHEAST CORNER OF SAID SUBDIVISION: (4) NORTH 89°36'24" WEST 30.34 FEET ALONG THE NORTH LINE OF SAID SUBDIVISION TO THE SOUTHEAST CORNER OF STONE CREEK CANYON PHASE 3-3RD AMENDMENT AS RECORDED IN BOOK 76 AT PAGE 099; (5) NORTH 43°49'14" EAST 213.86 FEET ALONG THE SOUTHEAST LINE OF SAID SUBDIVISION TO THE EXISTING ROY CITY CORPORATE LIMITS LINE AS RECORDED IN BOOK 42 AT PAGE 055; THENCE SOUTH 00°42'17" WEST 1201.19 FEET ALONG THE WEST LINE OF SAID CORPORATE LIMITS LINE AND THE EAST LINE OF PONY ACRES ESTATES NO. 2 AS RECORDED IN BOOK 17 AT PAGE 085, TO THE SAID EXISTING ROY CITY CORPORATE LIMITS LINE AS RECORDED IN BOOK 41 AT PAGE 030; THENCE THE FOLLOWING TWO (2) COURSES AND DISTANCES ALONG SAID CORPORATE LIMITS LINE: (1) NORTH 89°25'01" WEST 1051.37 FEET TO THE CENTERLINE OF MIDLAND DRIVE: (2) SOUTH 43°49'30" WEST 340.84 FEET TO THE POINT OF BEGINING.

## ANNEXATION OF AREA 3 LEGAL DESCRIPTION

A PART OF NORTHEAST QUARTER OF SECTION 16, AND THE NORTHWEST QUARTER OF SECTION 15, TOWNSHIP 5 NORTH, RANGE 2 WEST, SALT LAKE BASE AND MERIDIAN U.U.S. SURVEY:

BEGINNING AT THE SOUTHEAST CORNER OF THE SAID NORTHEAST QUARTER OF SECTION 16. SAID POINT ALSO BEING ON THE EXISTING ROY CITY CORPORATE LIMITS LINE AND THE SOUTHEAST CORNER OF COUNTRY MEADOWS SUBDIVISION AS RECORDED IN BOOK 21 AT PAGE 002; RUNNING THENCE THE FOLLOWING FOUR (4) COURSES AND DISTANCES ALONG SAID COUNTRY MEADOWS SUBDVISION AND THE EXISTING ROY CITY CORPORATE LIMITS LINE AS RECORDED IN BOOK 58 AT PAGE 13 AND AS RECORDED IN BOOK 49 AT PAGE 007; (1) NORTH 89°49'06" WEST 858.36 FEET; (2) NORTH 19°00'08" EAST 1269.03 FEET; (3) NORTH 23°49'43" EAST 429.99 FEET: (4) SOUTH 89°38'46" EAST 281.66 FEET TO THE WEST LINE OF SPRINGBROOK SUBDIVISION NO. 2 AS RECORDED IN BOOK 29 AT PAGE 088; THENCE THE FOLLOWING THREE (3) COURSES AND DISTANCES ALONG SAID SPRINGBROOK SUBDIVISION NO 2 AND THE EXISTING ROY CITY CORPORATE LIMITS LINE AS RECORDED IN BOOK 27 AT PAGE 51; (1) SOUTH 00°18'08" WEST 68.67 FEET ALONG SAID WEST LINE TO THE SOUTHWEST CORNER OF SAID SUBDIVISION; (2) NORTH 89°58'53" EAST 206.89 FEET; (3) SOUTH 00°18'08" WEST 207.32 FEET TO THE EXISTING ROY CITY CORPORATE LIMITS LINE AS RECORDED IN BOOK 39 AT PAGE 065: THENCE NORTH 89°41'52" WEST 208.71 FEET ALONG THE NORTH LINE OF SAID CORPORATE LIMITS LINE TO THE WEST LINE OF SAID NORTHWEST QUARTER OF SECTION 15; THENCE SOUTH 00°18'08" WEST 1109.39 FEET ALONG SAID WEST LINE AND THE EXISTING ROY CITY CORPORATE LIMITS LINE OF THE WEST LINE OF SAID BOOK 39 AT PAGE 065 AND THOSE RECORDED IN BOOK 67 AT PAGE 068; THENCE THE FOLOWING TWO (2) COURSES AND DISTANCES ALONG THE EXISTING ROY CITY CORPORATE LIMITS LINE AS SAID IN BOOK 67 AT PAGE 068; (1) SOUTH 89°37'43" EAST 665.16 FEET; (2) NORTH 00°22'19" EAST 148.79 FEET TO THE SOUTH LINE OF THE EXISTING ROY CITY CORPORATE LIMITS LINE AS RECORDED IN BOOK 31 AT PAGE 031: THENCE SOUTH 89°26'52" EAST 305.97 FEET ALONG SAID SOUTH LINE TO THE WEST LINE OF THE EXISTING ROY CITY CORPORATE LIMITS LINE AS RECORDED IN BOOK 56 AT PAGE 20: THENCE SOUTH 00°22'19" WEST 357.83 FEET TO THE SOUTH LINE OF SAID NORTHWEST QUARTER OF SECTION 15, WHICH IS ALSO ON THE NORTH LINE OF THE EXISTING ROY CITY CORPORATE LIMITS LINE AS RECORDED IN BOOK 34 AT PAGE 027; THENCE NORTH 89°37'41" WEST 970.87 FEET ALONG SAID NORTH LINE AND ALSO THE NORTH LINE OF THE EXISTING ROY CITY CORPORATE LIMITS LINE AS RECORDED IN BOOK 69 AT PAGE 008 TO THE POINT OF BEGINING.

## ANNEXATION OF AREA 4 LEGAL DESCRIPTION

A PART OF THE NORTHWEST QUARTER OF SECTION 15, TOWNSHIP 5 NORTH, RANGE 2 WEST, SALT LAKE BASE AND MER1DIAN U.S. SURVEY:

BEGINNING AT A POINT ON THE SOUTH LINE OF SAID NORTHWEST QUARTER OF SECTION 15, WHICH IS NORTH 89°37'41" WEST 1049.56 FEET FROM THE SOUTHEAST CORNER OF SAID NORTHWEST QUARTER OF SECTION 15, SAID POINT ALSO BEING ON THE NORTH LINE OF THE EXISTING ROY CITY CORPORATE LIMITS LINE AS RECORDED IN BOOK 45 AT PAGE 049; RUNNING THENCE NORTH 89°37'41" WEST 321.58 FEET ALONG SAID CORPORATE LIMITS LINE AND THE NORTH LINE OF THE EXISTING ROY CITY CORPORATE LIMITS LINE AS RECORDED IN BOOK 34 AT PAGE 027 TO THE SOUTHEAST CORNER OF THE EXISTING ROY CITY CORPORATE LIMITS LINE AS RECORDED IN BOOK 56 AT PAGE 20; THENCE THE FOLLOWING TWO (2) COURSES AND DISTANCES ALONG SAID CORPORATE LIMITS LINE; (1) NORTH 00°43'36" EAST 323.40 FEET; (2) SOUTH 89°37'41 "- EAST 321.66 FEET TO THE WEST LINE OF THE EXISTING ROY CITY CORPORATE LIMITS LINE AS RECORDED IN BOOK 52 AT PAGE 036; THENCE SOUTH 00°44'22" WEST 323.40 FEET ALONG SAID WEST LINE TO THE POINT OF BEGINING.

## ANNEXATION OF AREA 5 LEGAL DESCRIPTION

A PART OF SOUTHWEST QUARTER OF SECTION 15, TOWNSHIP 5 5 NORTH, RANGE 2 WEST, SALT LAKE BASE AND MERIDIAN U.S. SURVEY:

BEGINNING AT A POINT ON THE WEST RIGHT-OF-WAY LINE OF 3100 WEST STREET WHICH IS SOUTH 00°23'42" WEST 825.00 FEET, AND NORTH 89°39'43" WEST 30.00 FEET FROM THE NORTHEAST CORNER OF SAID SOUTHWEST QUARTER OF SECTION 15, SAID POINT ALSO BEING THE SOUTHEAST CORNER OF THE EXISTING ROY CITY CORPORATE LIMITS LINE AS RECORDED IN BOOK 34 AT PAGE 027; RUNNING THENCE SOUTH 00°23'42" WEST 379.97 FEET ALONG SAID WEST RIGHT-OF-WAY LINE TO THE NORTH LINE OF THE EXISTING ROY CITY CORPORATE LIMITS LINE AS RECORDED IN BOOK 18 AT PAGE 073; TIBNCE THE FOLLOWING TWO (2) COURSES AND DISTANCES ALONG SAID CORPORATE LIMITS LINE; (1) NORTH 89°36'18" WEST 175.00 FEET; (2) SOUTH 00°23'42" WEST 119.54 FEET TO THE NORTH LINE OF THE EXISTING ROY CITY CORPORATE LIMITS LINE AS RECORDED IN BOOK 62 AT PAGE 085; THENCE NORTH 89°43'07" WEST 1121.94 ALONG SAID CORPORATE LIMITS LINE AND THE EXISTING ROY CITY CORPORATE LIMITS LINE AS RECORDED IN BOOK 58 AT PAGE 054 TO THE EAST ROY CITY CORPORATE LIMITS LINE AS. RECORDED IN SAID BOOK 34 AT PAGE 027; THENCE THE FOLLOWING TWO (2) COURSES AND DISTANCES ALONG SAID CORPORATE LIMITS LINE; (1) NORTH 00°20'45" EAST 500.44 FEET; (2) SOUTH 89°39'43" EAST 1297.37 FEET TO THE POINT OF BEGINNING.

## ANNEXATION OF AREA 6 LEGAL DESCRIPTION

A PART OF SOUTHWEST QUARTER OF SECTION 15 AND THE SOUTHEAST QUARTER OF SECTION 16, TOWNSHIP 5 NORTH, RANGE 2 WEST, SALT LAKE BASE AND MERIDIAN U.S. SURVEY:

BEGINNING AT A POINT ON THE CENTERLINE OF 3500 WEST STREET AND THE NORTH LINE OF 5600 SOUTH STREET WHICH IS NORTH 00°17'49" EAST 50.00 FEET FROM THE SOUTHEAST CORNER OF THE SAID SOUTHEAST QUARTER OF SECTION 16, WHICH POINT ALSO ON THE EXISTING ROY CITY CORPORATE LIMITS LINE AS RECORDED IN BOOK 22 AT PAGE 042; CONTUING THENCE NORTH 00°17'49" EAST 692.82 FEET ALONG THE CENTERLINE OF SAID 3500 WEST STREET AND THE EXISTING ROY CITY CORPORATE LIMITS LINE; THENCE NORTH 89°16'03" WEST 133.90 FEET ALONG SAID CORPORATE LIMITS LINE TO THE SOUTHEAST CORNER OF THE EXISTING ROY CITY CORPORATE LIMIT LINES AS RECORDED IN BOOK 68 AT PAGE 076; THENCE THE FOLLOWING FIVE (5) COURSES AND DISTANCES ALONG SAID CORPORATE LIMITS LINE; (1) NORTH 00°35'33" EAST 165.83 FEET; (2) SOUTH 89°49'28" EAST 133.04 FEET; (3) NORTH 00°17'49" EAST 123.66 FEET; (4) NORTH 88°33'34" WEST 284.12 FEET; (5) SOUTH 00°33'05" WEST 296.62 FEET TO THE NORTH LINE OF THE EXISTING ROY CITY CORPORATE LIMITS LINE AS RECORDED IN BOOK 51 AT PAGE 023: THENCE NORTH 89°08'17" WEST 1033.83 FEET ALONG SAID NORTH LINE TO THE EAST LINE OF THE ROY CITY CORPORATE LIMITS LINE AS RECORDED IN BOOK 28 AT PAGE 005; THENCE NORTH 00°07'49" EAST 1234.04 FEET TO THE SOUTH LINE OF THE EXISTING ROY CITY CORPORATE LIMITS LINE AS RECORDED IN BOOK 58 AT PAGE 013; THENCE THE FOLOWING FOUR (4) COURSES AND DISTANCES ALONG SAID CORPORATE LIMITS LINE; (1) SOUTH 89°52'11" EAST 99.36 FEET; (2) NORTH 00°17'49" EAST 300.03 FEET; (3) SOUTH 89°52'11" EAST 290.40 FEET; (4) NORTH 00°17'49" EAST 12.53 FEET TO THE SOUTHWEST CORNER OF THE EXISTING ROY CITY CORPORATE LIMITS LINE AS RECORDED IN BOOK 69 AT PAGE 008; THENCE SOUTH 89°37'45" EAST 692.34 FEET ALONG THE SOUTH LINE OF SAID CORPORATE LIMITS LINE TO THE WEST LINE OF THE EXISTING ROY CITY CORPORA TE LIMITS LINE AS RECORDED IN BOOK 34 AT PAGE 027; THENCE SOUTH 00°17'49" WEST 2301.62 FEET TO THE NORTH LINE OF THE EXISTING ROY CITY CORPORATE LIMITS LINE AS RECORDED IN BOOK 67 AT PAGE 094; THENCE NORTH 89°45'47" WEST 26.34 FEET ALONG SAID NORTH LINE TO THE EAST LINE OF THE EXISTING ROY CITY CORPORATE LIMITS LINE AS RECORDED IN SAID BOOK 22 AT PAGE 042; THENCE THE FOLLOWING TWO (2) COURSES AND DISTANCES ALONG SAID CORPORATE LIMITS LINE: (I) NORTH 52.62 FEET; (2) WEST 632.74 FEET TO THE POINT OF BEGINING.