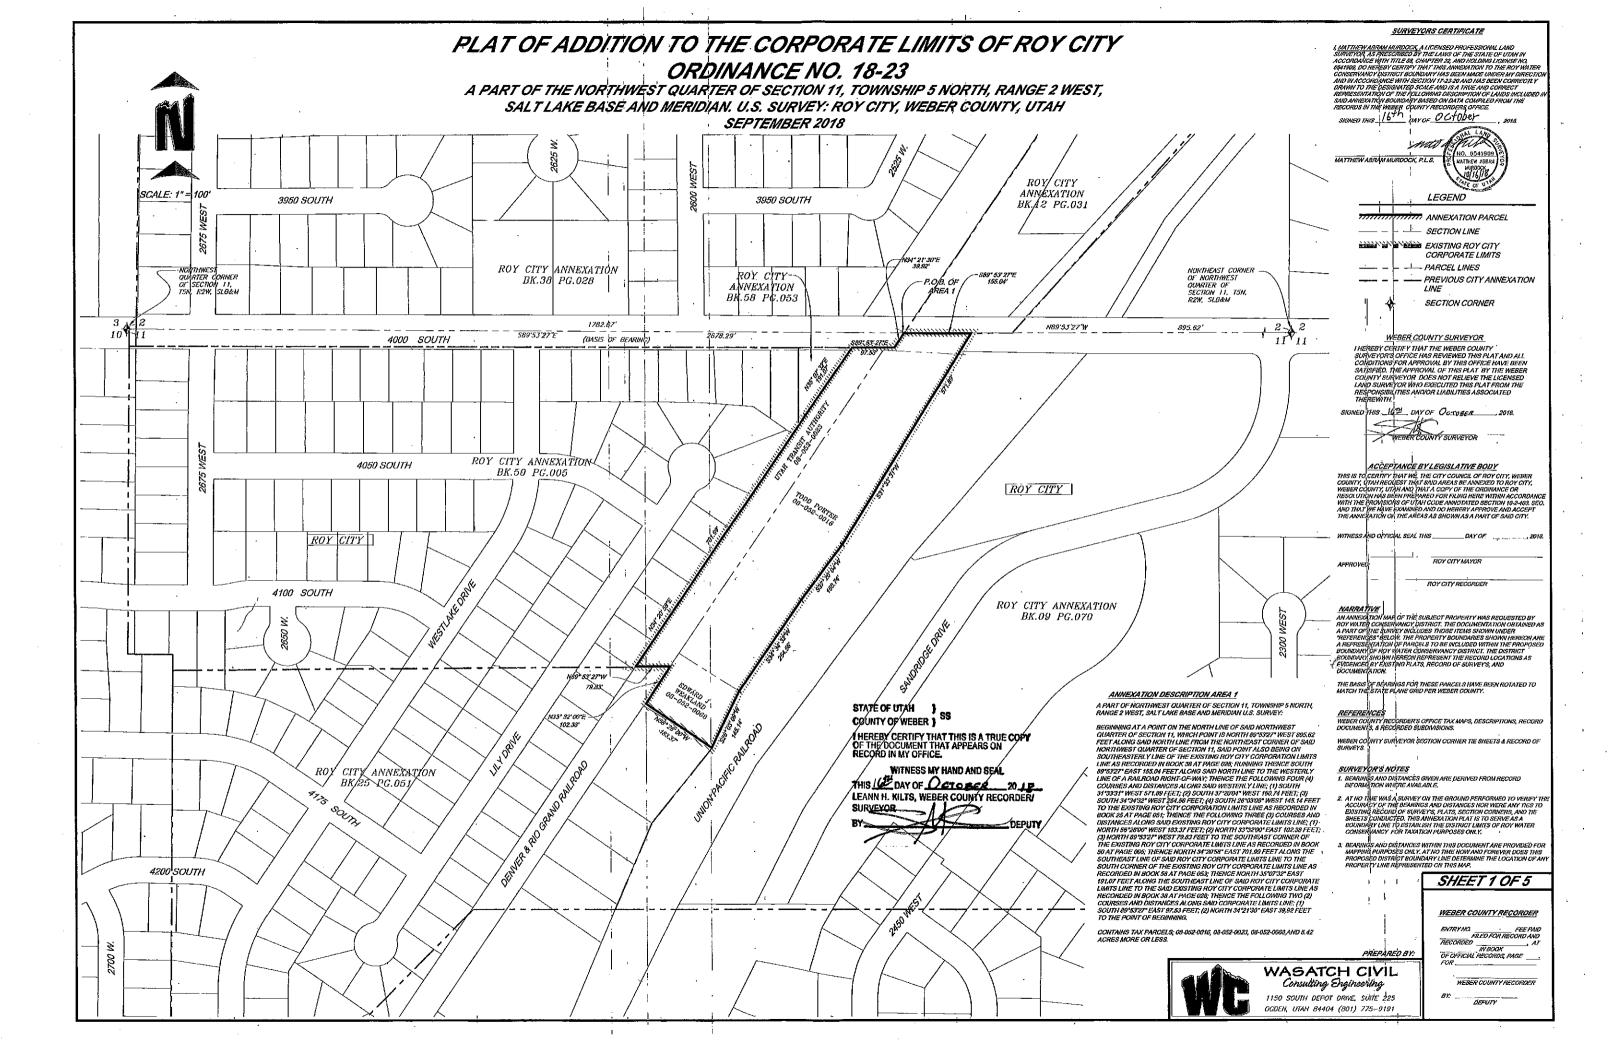

## ANNEXATION OF AREA 1 LEGAL DESCRIPTION

A PART OF THE NORTHWEST QUARTER OF SECTION 11, TOWNSHIP 5 NORTH, RANGE 2 WEST, SALT LAKE BASE AND MERIDIAN U.S. SURVEY:

BEGINNING AT A POINT ON THE NORTH LINE OF SAID NORTHWEST QUARTER OF SECTION 11. WHICH POINT IS NORTH 89°53'27" WEST 895.62 FEET ALONG SAID NORTH LINE FROM THE NORTHEAST CORNER OF SAID NORTHWEST QUARTER OF SECTION 11, SAID POINT ALSO BEING ON SOUTHEASTERLY LINE OF THE EXISTING ROY CITY CORPORATE LIMITS LINE AS RECORDED IN BOOK 38 AT PAGE 028; RUNNING THENCE SOUTH 89°53'27" EAST 155.04 FEET ALONG SAID NORTH LINE TO THE WESTERLY LINE OF A RAILROAD RIGHT-OF-WAY: THENCE THE FOLLOWING FOUR (4) COURSES AND DISTANCES ALONG SAID WESTERLY LINE: (1) SOUTH 31°33'31" WEST 571.89 FEET: (2) SOUTH 37°20'04" WEST 160.74 FEET: (3) SOUTH 34°34'32" WEST 254.56 FEET; (4) SOUTH 26°03'09" WEST 145.14 FEET TO THE EXISTING ROY CITY CORPORATE LIMITS LINE AS RECORDED IN BOOK 25 AT PAGE 051; THENCE THE FOLLOWING THREE (3) COURSES AND DISTANCES ALONG SAID EXISTING ROY CITY CORPORATE LIMITS LINE; (1) NORTH 56°28'00" WEST 183.37 FEET; (2) NORTH 33°32'00" EAST 102.38 FEET; (3) NORTH 89°53'27" WEST 79.83 FEET TO THE SOUTHEAST CORNER OF THE EXISTING ROY CITY CORPORATE LIMITS LINE AS RECORDED IN BOOK 50 AT PAGE 005: THENCE NORTH 34°20'58" EAST 701.99 FEET ALONG THE SOUTHEAST LINE OF SAID ROY CITY CORPORATE LIMITS LINE TO THE SOUTH CORNER OF THE EXISTING ROY CITY CORPORATE LIMITS LINE AS RECORDED IN BOOK 58 AT PAGE 053; THENCE NORTH 35°07'32" EAST 191.07 FEET ALONG THE - SOUTHEAST LINE OF SAID ROY CITY CORPORATE LIMITS LINE TO THE SAID EXISTING ROY CITY CORPORATE LIMITS LINE AS RECORDED IN BOOK 38 AT PAGE 028; THENCE THE FOLLOWING TWO (2) COURSES AND DISTANCES ALONG SAID CORPORATE LIMITS LINE: (1) SOUTH 89°53'27" EAST 97.53 FEET; (2) NORTH 34°21 '30" EAST 39.92 FEET TO THE POINT OF BEGINNING.

CONTAINS ALL OF TAX PARCELS; 08-052-0016, 08-052-0023, AND 08-052-0068 AND 5.42 ACRES MORE OR LESS.