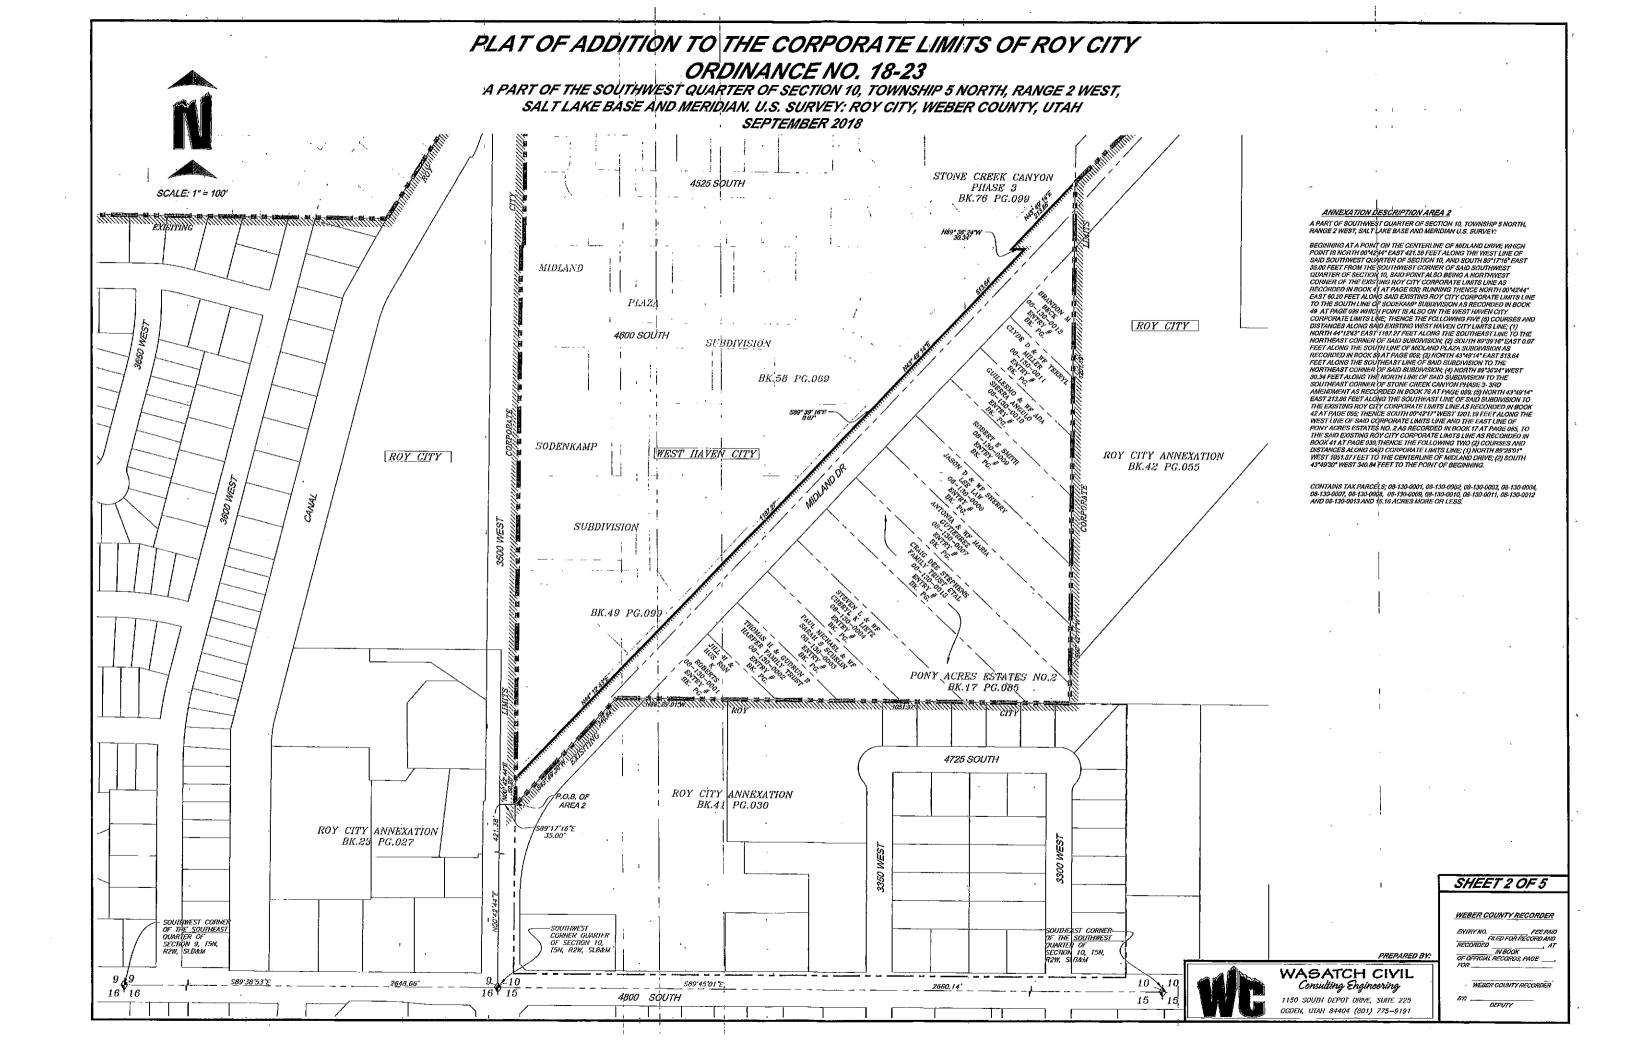

## ANNEXATION OF AREA 2 LEGAL DESCRIPTION

A PART OF SOUTHWEST QUARTER OF SECTION 10, TOWNSHIP 5 NORTH, RANGE 2 WEST, SALT LAKE BASE AND MERIDIAN U.S. SURVEY

BEGINNING AT A POINT ON THE CENTERLINE OF MIDLAND DRIVE WHICH POINT IS NORTH 00°42'44" EAST 421.38 FEET ALONG THE WEST LINE OF SAID SOUTHWEST QUARTER OF SECTION 10, AND SOUTH 89°17'16" EAST 35.00 FEET FROM THE SOUTHWEST CORNER OF SAID SOUTHWEST QUARTER OF SECTION 10, SAID POINT ALSO BEING A NORTHWEST CORNER OF THE EXISTING ROY CITY CORPORATE LIMITS LINE AS RECORDED IN BOOK 41 AT PAGE 030: RUNNING THENCE NORTH 00°42'44" EAST 60.20 FEET ALONG SAID EXISTING ROY CITY CORPORATE LIMITS LINE TO THE SOUTH LINE OF SODENKAMP SUBDIVISION AS RECORDED IN BOOK 49 AT PAGE 099 WHICH POINT IS ALSO ON THE WEST HAVEN CITY CORPORATE LIMITS LINE; THENCE THE. FOLLOWING FIVE (5) COURSES AND DISTANCES ALONG SAID EXISTING WEST HAVEN CITY LIMITS LINE; (1) NORTH 44°12'43" EAST 1187.27 ALONG THE SOUTHEAST LINE TO THE NORTHEAST CORNER OF SAID SUBDIVISION; (2) SOUTH 89°39'16" EAST 0.07 FEET ALONG THE SOUTH LINE OF MIDLAND PLAZA SUBDIVISION AS RECORDED IN BOOK.58 AT PAGE 069; (3) NORTH 43°49'14" EAST 513.64 FEET ALONG THE SOUTHEAST LINE OF SAID SUBDIVISION TO THE NORTHEAST CORNER OF SAID SUBDIVISION: (4) NORTH 89°36'24" WEST 30.34 FEET ALONG THE NORTH LINE OF SAID SUBDIVISION TO THE SOUTHEAST CORNER OF STONE CREEK CANYON PHASE 3-3RD AMENDMENT AS RECORDED IN BOOK 76 AT PAGE 099; (5) NORTH 43°49'14" EAST 213.86 FEET ALONG THE SOUTHEAST LINE OF SAID SUBDIVISION TO THE EXISTING ROY CITY CORPORATE LIMITS LINE AS RECORDED IN BOOK 42 AT PAGE 055; THENCE SOUTH 00°42'17" WEST 1201.19 FEET ALONG THE WEST LINE OF SAID CORPORATE LIMITS LINE AND THE EAST LINE OF PONY ACRES ESTATES NO. 2 AS RECORDED IN BOOK 17 AT PAGE 085, TO THE SAID EXISTING ROY CITY CORPORATE LIMITS LINE AS RECORDED IN BOOK 41 AT PAGE 030; THENCE THE FOLLOWING TWO (2) COURSES AND DISTANCES ALONG SAID CORPORATE LIMITS LINE: (1) NORTH 89°25'01" WEST 1051.37 FEET TO THE CENTERLINE OF MIDLAND DRIVE: (2) SOUTH 43°49'30" WEST 340.84 FEET TO THE POINT OF BEGINING.

CONTAINS TAX PARCELS; 08-130-0001, 08-130-0002, 08-130-0003, 08-130-0004, 08-130-0007, 08-130-0008, 08-130-0009, 08-130-0010, 08-130-0011, 08-130-0012 AND 08-130-0013, AND 15.16 ACRES MORE OR LESS.