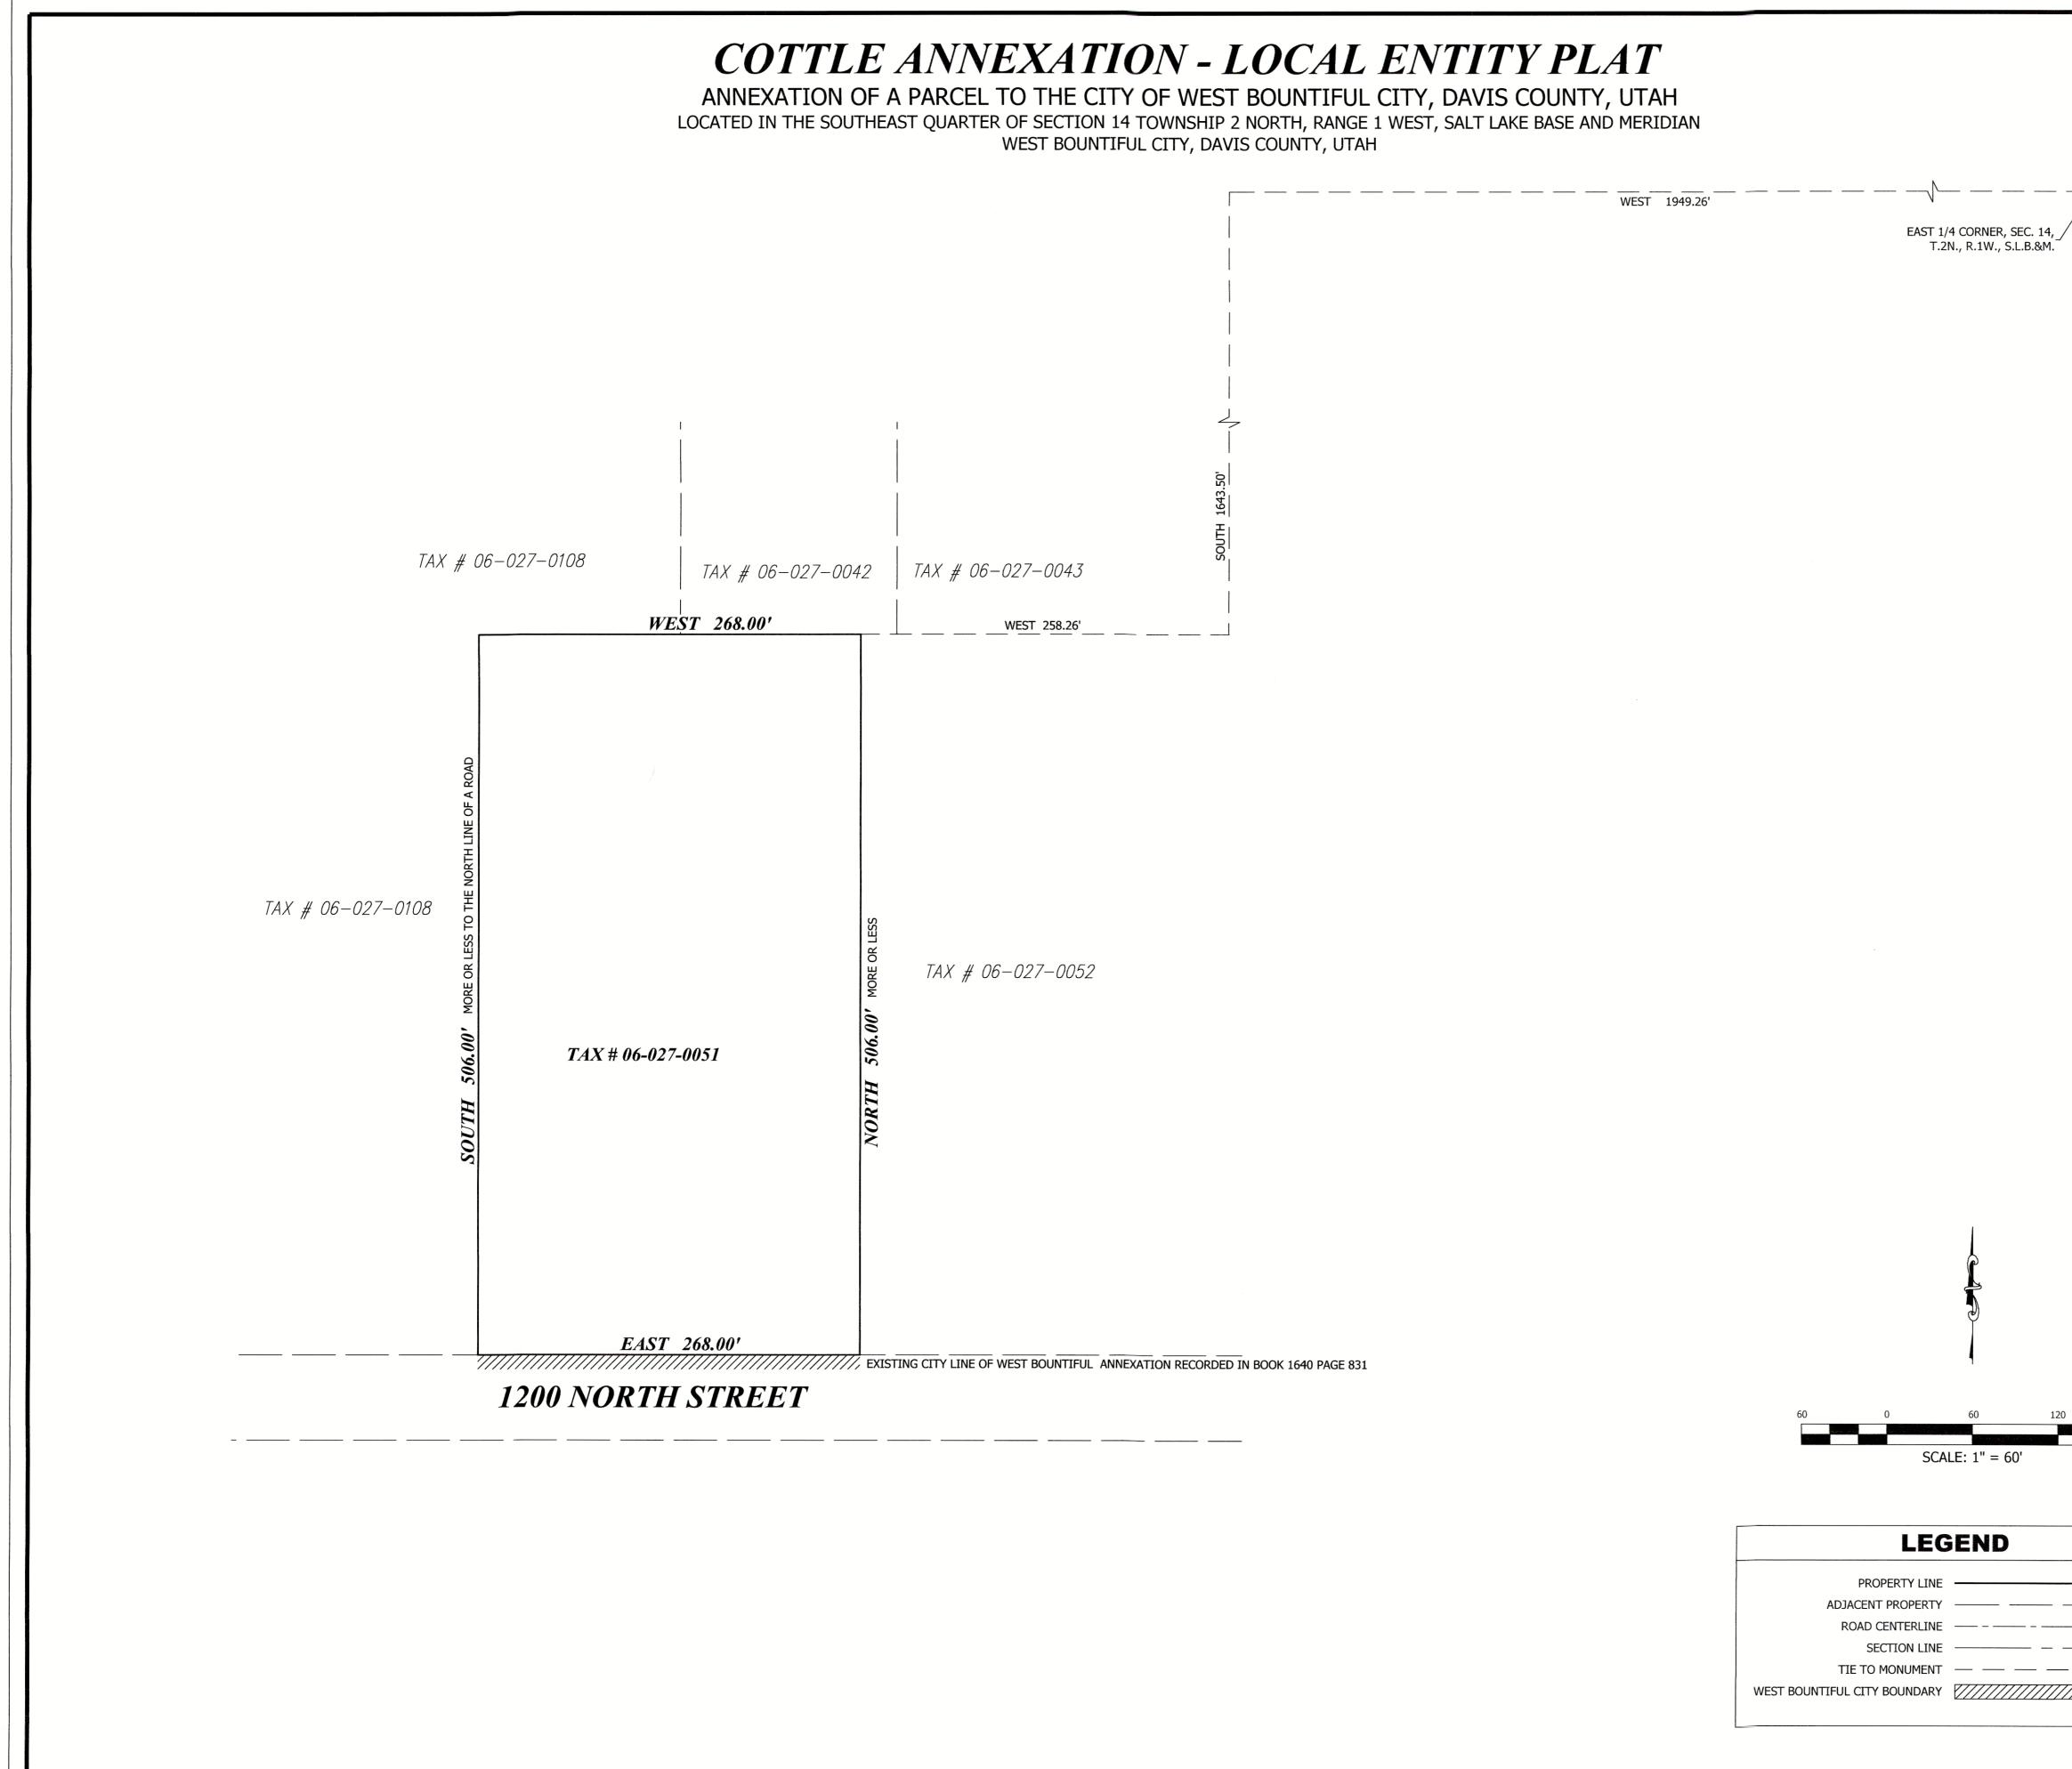

#### 06-027-0051 Legal Description:

Beginning at a point 1949.26 feet West and 1643.5 feet South and 258.26 feet West from the Northeast corner of the Southeast Quarter of Section 14, Township 2 North, Range 1 West, Salt Lake Base and Meridian, and running thence West 268 feet; thence South 506 feet, more or less, to the North line of a 60 foot road as conveyed to Davis County by Warranty Deed recorded October 15, 1965 in Book 329 at Page 236 of Official Records; thence East 268 feet along the North line of said road; thence North 506 feet, more or less, to the point of beginning.

| PROPERTY LINE                |                                                                         |
|------------------------------|-------------------------------------------------------------------------|
| ADJACENT PROPERTY            |                                                                         |
| ROAD CENTERLINE              |                                                                         |
| SECTION LINE                 |                                                                         |
| TIE TO MONUMENT              |                                                                         |
| WEST BOUNTIFUL CITY BOUNDARY | <u> </u>                                                                |
|                              |                                                                         |
|                              | ADJACENT PROPERTY<br>ROAD CENTERLINE<br>SECTION LINE<br>TIE TO MONUMENT |

|     | <b>SURVEYOR'S CERTIFICATE</b><br>I, VON R. HILL, A PROFESSIONAL LAND SURVEYOR ACCORDING TO THE LAWS OF THE STATE OF<br>UTAH, DO CERTIFY THAT ACCORDING TO THE LAWS OF THE STATE OF UTAH, UTAH ANNOTATED<br>CODE 17-23-20, THIS IS A TRUE AND ACCURATE MAP OF THE TRACT OF LAND TO BE ANNEXED TO<br>WEST BOUNTIFUL CITY, DAVIS COUNTY, UTAH.                                                                                                                                                                                                                                                                                                                                                                                                                                                                                                                                                                                                                                                                                                                                                                                                                                                                                                                                                                                                                                                                                                                                                                                                                                                                                                                                                                                                                                                                                                                                                                                                                                                                                                                                                                                                                                                                                                                                                                                                                                                                                                                                                                                                                                                                                                |
|-----|--------------------------------------------------------------------------------------------------------------------------------------------------------------------------------------------------------------------------------------------------------------------------------------------------------------------------------------------------------------------------------------------------------------------------------------------------------------------------------------------------------------------------------------------------------------------------------------------------------------------------------------------------------------------------------------------------------------------------------------------------------------------------------------------------------------------------------------------------------------------------------------------------------------------------------------------------------------------------------------------------------------------------------------------------------------------------------------------------------------------------------------------------------------------------------------------------------------------------------------------------------------------------------------------------------------------------------------------------------------------------------------------------------------------------------------------------------------------------------------------------------------------------------------------------------------------------------------------------------------------------------------------------------------------------------------------------------------------------------------------------------------------------------------------------------------------------------------------------------------------------------------------------------------------------------------------------------------------------------------------------------------------------------------------------------------------------------------------------------------------------------------------------------------------------------------------------------------------------------------------------------------------------------------------------------------------------------------------------------------------------------------------------------------------------------------------------------------------------------------------------------------------------------------------------------------------------------------------------------------------------------------------|
| +   | No. 165385<br>EUNO. 165385<br>VON R.<br>HILL<br>SAUZOINS<br>ATEOFUT                                                                                                                                                                                                                                                                                                                                                                                                                                                                                                                                                                                                                                                                                                                                                                                                                                                                                                                                                                                                                                                                                                                                                                                                                                                                                                                                                                                                                                                                                                                                                                                                                                                                                                                                                                                                                                                                                                                                                                                                                                                                                                                                                                                                                                                                                                                                                                                                                                                                                                                                                                        |
|     | <b>PARCEL DESCRIPTION</b><br>BEGINNING AT A POINT 1949.26 FEET WEST AND 1643.5 FEET SOUTH AND 258.26 FEET WEST FROM<br>THE NORTHEAST CORNER OF THE SOUTHEAST QUARTER OF SECTION 14, TOWNSHIP 2 NORTH,<br>RANGE 1 WEST, SALT LAKE BASE AND MERIDIAN, AND RUNNING THENCE WEST 268.0 FEET; THENCE<br>SOUTH 506.0 FEET, MORE OR LESS, TO THE NORTH LINE OF A 60 FOOT ROAD AS CONVEYED TO<br>DAVIS COUNTY BY WARRANTY DEED RECORDED OCTOBER 15, 1965, IN BOOK 329 AT PAGE 236 OF<br>OFFICIAL RECORDS; THENCE EAST 268.0 FEET ALONG THE NORTH LINE OF SAID ROAD; THENCE<br>NORTH 506.0 FEET, MORE OR LESS TO THE POINT OF BEGINNING.<br>CONTAINS 3.1 ACRES MORE OR LESS                                                                                                                                                                                                                                                                                                                                                                                                                                                                                                                                                                                                                                                                                                                                                                                                                                                                                                                                                                                                                                                                                                                                                                                                                                                                                                                                                                                                                                                                                                                                                                                                                                                                                                                                                                                                                                                                                                                                                                          |
|     | ACCEPTANCE BY CITY COUNCIL         THIS IS TO CERTIFY THAT WE, THE WEST BOUNTIFUL CITY COUNCIL, HAVE RECEIVED A PETITION         BY A MAJORITY OF THE OWNERS OF THE TRACT SHOWN HEREON REQUESTING THAT SAID TRACT BE         ANNEXED TO WEST BOUNTIFUL CITY, AND THAT A COPY OF THE ORDINANCE HAS BEEN PREPARED         FOR FILING HEREWITH ALL IN ACCORDANCE WITH THE UTAH CODE ANNOTATED (1953) 10-2-403 AS         REVISED, AND THAT WE HAVE EXAMINED AND DO HEREBY APPROVE AND ACCEPT THE ANNEXATION         OF THE TRACT AS SHOWN AS A PART OF SAID CITY.         MITHEREWITH ALL IN ACCORDANCE WITH THE UTAH CODE ANNOTATED (1953) 10-2-403 AS         REVISED, AND THAT WE HAVE EXAMINED AND DO HEREBY APPROVE AND ACCEPT THE ANNEXATION OF THE TRACT AS SHOWN AS A PART OF SAID CITY.         MITHEREWITH ALL IN ACCORDANCE WITH THE UTAH CODE ANNOTATED (1953) 10-2-403 AS         REVISED, AND THAT WE HAVE EXAMINED AND DO HEREBY APPROVE AND ACCEPT THE ANNEXATION OF THE TRACT AS SHOWN AS A PART OF SAID CITY.         MITHEREWITH ALL IN ACCORDANCE WITH THE UTAH CODE ANNOTATED (1953) 10-2-403 AS         MITHEREWITH ALL IN ACCORDANCE WITH THE UTAH CODE ANNOTATED (1953) 10-2-403 AS         MITHEREWITH ALL IN ACCORDANCE WITH THE UTAH CODE ANNO ACCEPT THE ANNEXATION OF THE TRACT AS SHOWN AS A PART OF SAID CITY.         MITHEREWITH ALL IN ACCORDANCE WITH THE UTAH CODE AND ACCEPT THE ANNEXATION OF THE TRACT AS SHOWN AS A PART OF SAID CITY.         MITHE                                                                                                                                                                                                                                                                                                                                                                                                                                                                                                                                                                                                                                                                                                                                                                                                                                                                                                                                                                                                                                                                                                                                                  |
|     | FINAL LOCAL ENTITY PLAT<br>COUNTY SURVEYOR<br>APPROVAL AS TO FROM, THIS GOVERNMENT<br>SFAL<br>COUNTY SURVEYOR<br>COUNTY SURVEYOR<br>MONTON<br>MONTON<br>MONTON<br>MONTON<br>MONTON<br>MONTON<br>MONTON<br>MONTON<br>MONTON<br>MONTON<br>MONTON<br>MONTON<br>MONTON<br>MONTON<br>MONTON<br>MONTON<br>MONTON<br>MONTON<br>MONTON<br>MONTON<br>MONTON<br>MONTON<br>MONTON<br>MONTON<br>MONTON<br>MONTON<br>MONTON<br>MONTON<br>MONTON<br>MONTON<br>MONTON<br>MONTON<br>MONTON<br>MONTON<br>MONTON<br>MONTON<br>MONTON<br>MONTON<br>MONTON<br>MONTON<br>MONTON<br>MONTON<br>MONTON<br>MONTON<br>MONTON<br>MONTON<br>MONTON<br>MONTON<br>MONTON<br>MONTON<br>MONTON<br>MONTON<br>MONTON<br>MONTON<br>MONTON<br>MONTON<br>MONTON<br>MONTON<br>MONTON<br>MONTON<br>MONTON<br>MONTON<br>MONTON<br>MONTON<br>MONTON<br>MONTON<br>MONTON<br>MONTON<br>MONTON<br>MONTON<br>MONTON<br>MONTON<br>MONTON<br>MONTON<br>MONTON<br>MONTON<br>MONTON<br>MONTON<br>MONTON<br>MONTON<br>MONTON<br>MONTON<br>MONTON<br>MONTON<br>MONTON<br>MONTON<br>MONTON<br>MONTON<br>MONTON<br>MONTON<br>MONTON<br>MONTON<br>MONTON<br>MONTON<br>MONTON<br>MONTON<br>MONTON<br>MONTON<br>MONTON<br>MONTON<br>MONTON<br>MONTON<br>MONTON<br>MONTON<br>MONTON<br>MONTON<br>MONTON<br>MONTON<br>MONTON<br>MONTON<br>MONTON<br>MONTON<br>MONTON<br>MONTON<br>MONTON<br>MONTON<br>MONTON<br>MONTON<br>MONTON<br>MONTON<br>MONTON<br>MONTON<br>MONTON<br>MONTON<br>MONTON<br>MONTON<br>MONTON<br>MONTON<br>MONTON<br>MONTON<br>MONTON<br>MONTON<br>MONTON<br>MONTON<br>MONTON<br>MONTON<br>MONTON<br>MONTON<br>MONTON<br>MONTON<br>MONTON<br>MONTON<br>MONTON<br>MONTON<br>MONTON<br>MONTON<br>MONTON<br>MONTON<br>MONTON<br>MONTON<br>MONTON<br>MONTON<br>MONTON<br>MONTON<br>MONTON<br>MONTON<br>MONTON<br>MONTON<br>MONTON<br>MONTON<br>MONTON<br>MONTON<br>MONTON<br>MONTON<br>MONTON<br>MONTON<br>MONTON<br>MONTON<br>MONTON<br>MONTON<br>MONTON<br>MONTON<br>MONTON<br>MONTON<br>MONTON<br>MONTON<br>MONTON<br>MONTON<br>MONTON<br>MONTON<br>MONTON<br>MONTON<br>MONTON<br>MONTON<br>MONTON<br>MONTON<br>MONTON<br>MONTON<br>MONTON<br>MONTON<br>MONTON<br>MONTON<br>MONTON<br>MONTON<br>MONTON<br>MONTON<br>MONTON<br>MONTON<br>MONTON<br>MONTON<br>MONTON<br>MONTON<br>MONTON<br>MONTON<br>MONTON<br>MONTON<br>MONTON<br>MONTON<br>MONTON<br>MONTON<br>MONTON<br>MONTON<br>MONTON<br>MONTON<br>MONTON<br>MONTON<br>MONTON<br>MONTON<br>MONTON<br>MONTON<br>MONTON<br>MONTON<br>MONTON<br>MONTON<br>MONTON<br>MONTON<br>MONTON<br>MONTON<br>MONTON<br>MONTON<br>MONTON<br>MONTON<br>MONTON<br>MONTON<br>MONTON<br>MONTON<br>MONTON<br>MONTON<br>MONTON<br>MONTON<br>MONTON |
| 180 | COUNTY OF DAVIS, RECORDED AND FILED AT THE REQUEST OF WEST BOUNTIFUL         CITY, DATE                                                                                                                                                                                                                                                                                                                                                                                                                                                                                                                                                                                                                                                                                                                                                                                                                                                                                                                                                                                                                                                                                                                                                                                                                                                                                                                                                                                                                                                                                                                                                                                                                                                                                                                                                                                                                                                                                                                                                                                                                                                                                                                                                                                                                                                                                                                                                                                                                                                                                                                                                    |
|     | Is1 North 200 West, Suite #4Bountiful, UT 84010Phone 801.298.2236www.Entellus.comPROJ #172800110/22/2018 JH                                                                                                                                                                                                                                                                                                                                                                                                                                                                                                                                                                                                                                                                                                                                                                                                                                                                                                                                                                                                                                                                                                                                                                                                                                                                                                                                                                                                                                                                                                                                                                                                                                                                                                                                                                                                                                                                                                                                                                                                                                                                                                                                                                                                                                                                                                                                                                                                                                                                                                                                |